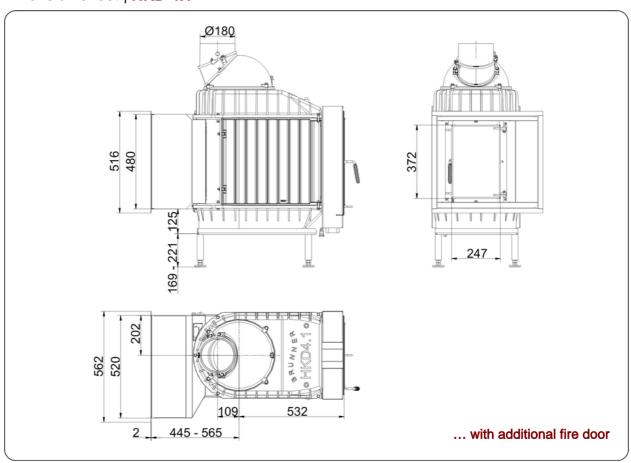

### **BRUNNER TILE STOVES**



## **HKD 4.1**

Version 1.5























### Dimension sheet | HKD 4.1





### Dimension sheet | HKD 4.1





### Dimension sheet | HKD 4.1



# Planning and installation

### **HKD 4.1**

| Tested according to                                       |                                         | EN 13229 W   | EN 13229 WA  |
|-----------------------------------------------------------|-----------------------------------------|--------------|--------------|
| Values measured at                                        |                                         | nominal load | accumulation |
| Suitable for all construction types according to rules    |                                         | OK           | OK           |
| Data for functional demonstration                         |                                         |              |              |
| Rated heat power                                          | kW