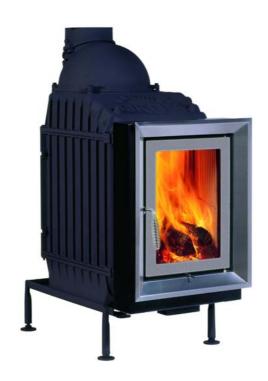

## **HKD 4.1**

Version 1.5

### **HKD 4.1**

| Tested according to                                       |                                         | EN 13229 W   | EN 13229 WA  |
|-----------------------------------------------------------|-----------------------------------------|--------------|--------------|
| Values measured at                                        |                                         | nominal load | accumulation |
| Suitable for all construction types according to rules    |                                         | OK           | OK           |
| Data for functional demonstration                         |                                         |              |              |
| Rated heat power                                          | kW                                      | 11           | -            |
| Firewood consumption                                      | kg/h                                    | 4            | 6            |
| Combustion performance                                    | kW                                      | 13,5         | 20           |
| Flue gas mass flow                                        | g/s                                     | 10           | 24           |
| Outlet temperature (before heating surface)               | °C                                      | 460          | 650          |
| Flue gas temperature after                                |                                         |              |              |
| attached steel smoke hood                                 | °C                                      | -            | -            |
| 2 x adjoining cast iron radiator (GNF10)                  | °C                                      | 180          | 210          |
| accumulation rings (MAS) 1)                               | °C                                      | -            | -            |
| 7 m adjoining ceramic accumulator <sup>2)</sup>           | °C                                      | -            | -            |
| 6 m ceramic modular accumulator (KMS system)              | °C                                      | -            | 190          |
| water boiler                                              | °C                                      | -            | -            |
| Necessary supply pressure                                 | Pa                                      | 12           | 15           |
| Combustion air consumption                                | m³/h                                    | 35           | 80           |
| Combustion air connection Ø                               | mm                                      | 125          | 125          |
| Heat distribution                                         |                                         |              |              |
| Insert / heating surface                                  | %                                       | 45 / 45      | 45 / 45      |
| Glass (single / double)                                   | %                                       | - / 10       | - / 10       |
| Boiler                                                    | %                                       | -            | -            |
| Cross-section of gratings for max. warm air power         |                                         |              |              |
| Supply air                                                | cm²                                     | 2000         | 2000         |
| Warm air                                                  | cm <sup>2</sup>                         | 2000         | 2000         |
| Space inside oven chamber                                 |                                         |              |              |
| Distance to oven chamber wall                             | cm                                      | 8            | 8            |
| Distance to floor                                         | cm                                      | 15           | 15           |
| Heat insulation without / with <sup>3)</sup> air gratings |                                         |              |              |
| Wall                                                      | cm                                      | 20 / 14      | 20 / 14      |
| Floor                                                     | cm                                      | 6/0          | 6/0          |
| Ceiling                                                   | cm                                      | 22 / 16      | 22 / 16      |
| Insulation of additional fire door DHT                    | cm                                      | 6            | 6            |
| Brick lining of protected walls                           | cm                                      | 10           | 10           |
| Weight                                                    |                                         |              |              |
| Fireplace + burning chamber                               | kg                                      | kg 145 + 96  |              |
| Approvals                                                 |                                         | <u></u>      |              |
| Germany / Austria / Switzerland                           | 1.BImSchV (Stufe 1) / 15a BVG / LRV     |              |              |
|                                                           | 1.Dilliodity (Oldio 1) / Tod DVO / Litt |              |              |