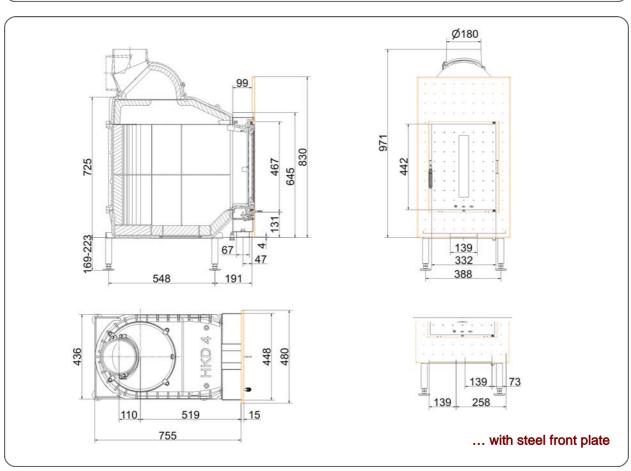

### **BRUNNER TILE STOVES**



## **HKD 4.1**

Version 1.5























### Dimension sheet | HKD 4.1





### Dimension sheet | HKD 4.1





### Dimension sheet | HKD 4.1



# Planning and installation

### **HKD 4.1**

| Tested according to                                       |                                         | EN 13229 W   | EN 13229 WA  |
|-----------------------------------------------------------|-----------------------------------------|--------------|--------------|
| Values measured at                                        |                                         | nominal load | accumulation |
| Suitable for all construction types according to rules    |                                         | OK           | OK           |
| Data for functional demonstration                         |                                         |              |              |
| Rated heat p