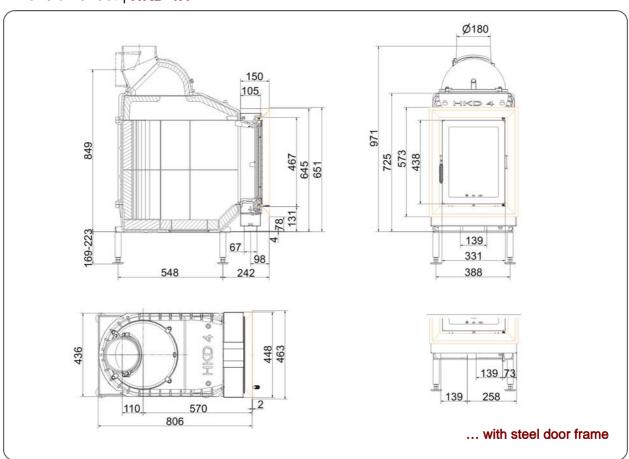

### **BRUNNER TILE STOVES**



## **HKD 4.1**

Version 1.5























### Dimension sheet | HKD 4.1





### Dimension sheet | HKD 4.1





### Dimension sheet | HKD 4.1



# Planning and installation

### **HKD 4.1**

| Tested according to                                       |                                         | EN 13229 W   | EN 13229 WA  |
|-----------------------------------------------------------|-----------------------------------------|--------------|--------------|
| Values measured at                                        |                                         | nominal load | accumulation |
| Suitable for all construction types according to rules    |                                         | OK           | OK           |
| Data for functional demonstration                         |                                         |              |              |
| Rated heat