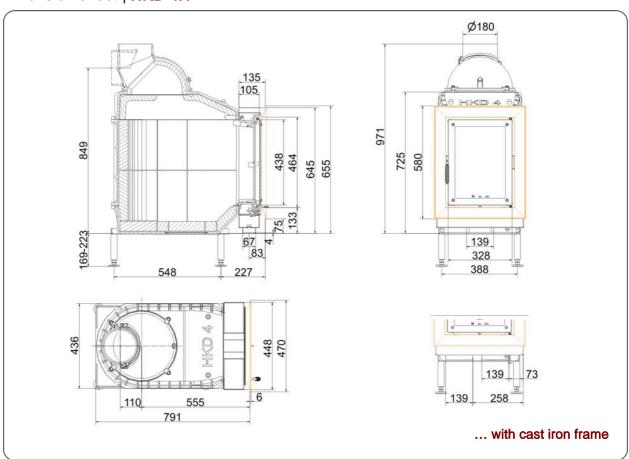

### **BRUNNER TILE STOVES**



## **HKD 4.1**

Version 1.5























### Dimension sheet | HKD 4.1





### Dimension sheet | HKD 4.1





### Dimension sheet | HKD 4.1



# Planning and installation

### **HKD 4.1**

| Tested according to                                       |                                         | EN 13229 W   | EN 13229 WA  |
|-----------------------------------------------------------|-----------------------------------------|--------------|--------------|
| Values measured at                                        |                                         | nominal load | accumulation |
| Suitable for all construction types according to rules    |                                         | OK           | OK           |
| Data for functional demonstration                         |                                         |              |              |
| Rated heat power