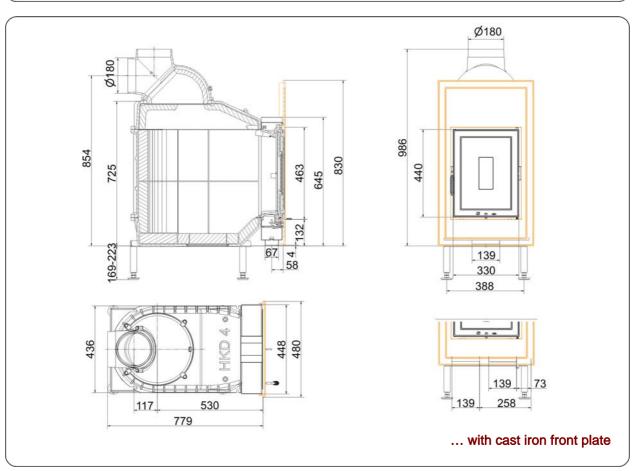

### **BRUNNER TILE STOVES**



## **HKD 4.1**

Version 1.5























### Dimension sheet | HKD 4.1





### Dimension sheet | HKD 4.1





### Dimension sheet | HKD 4.1



# Planning and installation

### **HKD 4.1**

| Tested according to                                       |                                         | EN 13229 W   | EN 13229 WA  |
|-----------------------------------------------------------|-----------------------------------------|--------------|--------------|
| Values measured at                                        |                                         | nominal load | accumulation |
| Suitable for all construction types according to rules    |                                         | OK           | OK           |
| Data for functional demonstration                         |                                         |              |              |
| Rated heat power