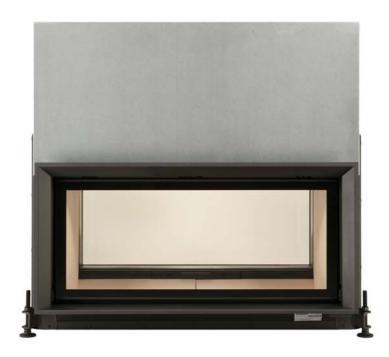

# Architektur-Tunnel 45/101 lifting doors

Version 4.6

# Planning and installation

#### **Architektur-Tunnel 45/101**

| Tested according to                                    | Е               | N 13229 W    |                      | EN 13229 W |
|--------------------------------------------------------|-----------------|--------------|----------------------|------------|
| Values measured at                                     |                 | nominal load |                      | open door  |
| Suitable for all construction types according to rules |                 | OK           |                      | OK         |
| Data for functional demonstration                      |                 |              |                      |            |
| Rated heat power                                       | kW              | 14           |                      | -          |
| Firewood consumption                                   | kg/h            | 4,3          |                      | 4,3        |
| Combustion performance                                 | kW              | 18           |                      | 18         |
| Flue gas mass flow                                     | g/s             | 16           |                      | 80         |
| Outlet temperature (before heating surface)            | °C              | -            |                      | -          |
| Flue gas temperature after                             |                 |              |                      |            |
| attached steel smoke hood                              | °C              | 205          |                      | 130        |
| adjoining cast iron radiator (GNF10)                   | °C              | -            |                      | -          |
| accumulation rings (MAS) 1)                            | °C              | -            |                      | -          |
| adjoining ceramic accumulator 2)                       | °C              | -            |                      | -          |
| ceramic modular accumulator (KMS system)               | °C              | -            |                      | -          |
| water boiler                                           | °C              | -            |                      | -          |
| Necessary supply pressure                              | Pa              | 12           |                      | 6          |
| Combustion air consumption                             | m³/h            | 40           |                      | 210        |
| Combustion air connection Ø                            | mm              | 125          |                      | -          |
| Heat distribution                                      |                 |              |                      |            |
| Insert / heating surface                               | %               | 50 / -       |                      | -/-        |
| Glass (single / double)                                | %               | 50 / -       |                      | -/-        |
| Boiler                                                 | %               | -            |                      | -          |
| Cross-section of gratings for max. warm air power      |                 |              |                      |            |
| Supply air                                             | cm <sup>2</sup> | 900          |                      | 0          |
| Warm air                                               | cm²             | 900          |                      | 0          |
| Minimal oven surface for closed construction type      |                 |              |                      |            |
| Surface giving off heat                                | m²              | 4,8          |                      | -          |
| Space inside oven chamber                              |                 |              |                      |            |
| Distance to oven chamber wall                          | cm              | 8            |                      | 8          |
| Distance to floor                                      | cm              | -            |                      | -          |
| Heat insulation without / with 3) air gratings         |                 |              |                      |            |
| Wall                                                   | cm              | 18 / 12      |                      | 18 / 12    |
| Floor                                                  | cm              | 4/2          |                      | 4/2        |
| Ceiling                                                | cm              | 25 / 18      |                      | 25 / 18    |
| Insulation of additional fire door DHT                 | cm              | -            |                      | -          |
| Brick lining of protected walls                        | cm              | 10           |                      | 10         |
| Weight                                                 |                 |              |                      |            |
| Fireplace + burning chamber                            | kg              |              | 144 + 100            |            |
| Approvals                                              |                 |              |                      |            |
| Germany / Austria / Switzerland                        |                 | 1.BlmSch     | NV (Stufe 1) / 15a B | /G / LRV   |