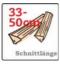

#### **BRUNNER FIREPLACES**



# Architektur-Tunnel 45/101 lifting doors

Version 4.6



















## Dimension sheet | Architektur-Tunnel 45/101 lifting doors





## Dimension sheet | Architektur-Tunnel 45/101 lifting doors





## Dimension sheet | Architektur-Tunnel 45/101 lifting doors





# Planning and installation

#### **Architektur-Tunnel 45/101**

| Tested according to                                    | Е               | N 13229 W    |                      | EN 13229 W |
|--------------------------------------------------------|-----------------|--------------|----------------------|------------|
| Values measured at                                     |                 | nominal load |                      | open door  |
| Suitable for all construction types according to rules |                 | OK           |                      | OK         |
| Data for functional