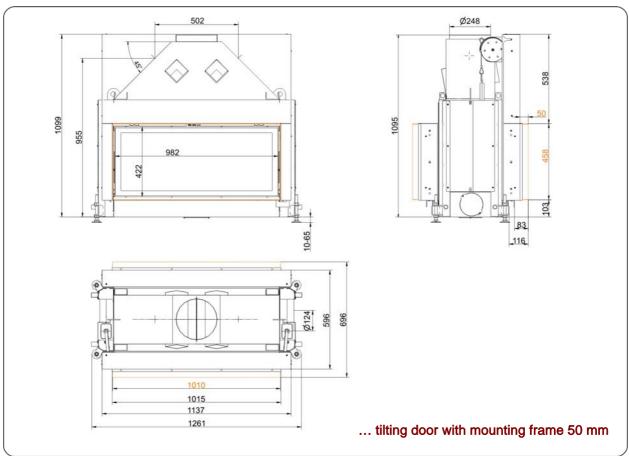

#### **BRUNNER FIREPLACES**



# Architektur-Tunnel 45/101 lifting doors

Version 4.6



















## Dimension sheet | Architektur-Tunnel 45/101 lifting doors





## Dimension sheet | Architektur-Tunnel 45/101 lifting doors





## Dimension sheet | Architektur-Tunnel 45/101 lifting doors





# Planning and installation

#### **Architektur-Tunnel 45/101**

| Tested according to                                    | Е               | N 13229 W    |                      | EN 13229 W |
|--------------------------------------------------------|-----------------|--------------|----------------------|------------|
| Values measured at                                     |                 | nominal load |                      | open door  |
| Suitable for all construction types according to rules |                 | OK           |                      | OK         |
| Data for functional demonstration                      |                 |