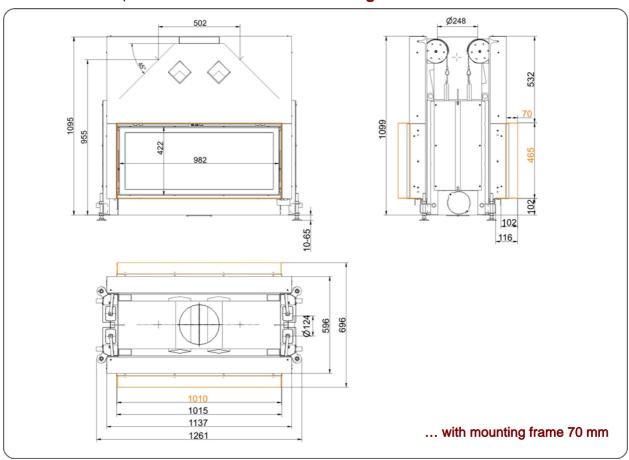

#### **BRUNNER FIREPLACES**



# Architektur-Tunnel 45/101 lifting doors

Version 4.6



















## Dimension sheet | Architektur-Tunnel 45/101 lifting doors





## Dimension sheet | Architektur-Tunnel 45/101 lifting doors





## Dimension sheet | Architektur-Tunnel 45/101 lifting doors





# Planning and installation

#### **Architektur-Tunnel 45/101**

| Tested according to                                    | Е               | N 13229 W    |                      | EN 13229 W |
|--------------------------------------------------------|-----------------|--------------|----------------------|------------|
| Values measured at                                     |                 | nominal load |                      | open door  |
| Suitable for all construction types according to rules |                 | OK           |                      | OK         |
| Data for functional demonstration                      |                 |              |                      |            |
| Rated heat power                                       | kW              | 14           |