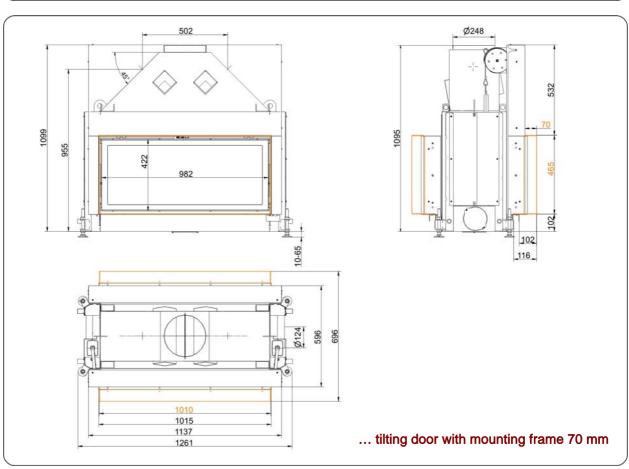

#### **BRUNNER FIREPLACES**



# Architektur-Tunnel 45/101 lifting doors

Version 4.6



















## Dimension sheet | Architektur-Tunnel 45/101 lifting doors





## Dimension sheet | Architektur-Tunnel 45/101 lifting doors





## Dimension sheet | Architektur-Tunnel 45/101 lifting doors





# Planning and installation

#### **Architektur-Tunnel 45/101**

| Tested according to                                    | Е               | N 13229 W    |                      | EN 13229 W |
|--------------------------------------------------------|-----------------|--------------|----------------------|------------|
| Values measured at                                     |                 | nominal load |                      | open door  |
| Suitable for all construction types according to rules |                 | OK           |                      | OK         |
| Data for functional demonstration                      |                 |