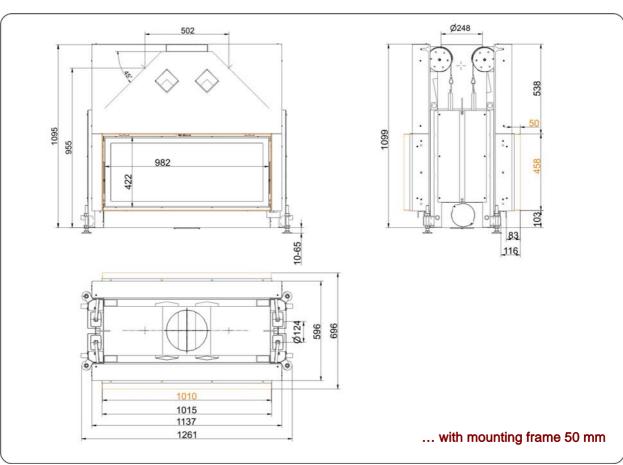

#### **BRUNNER FIREPLACES**



# Architektur-Tunnel 45/101 lifting doors

Version 4.6



















## Dimension sheet | Architektur-Tunnel 45/101 lifting doors





## Dimension sheet | Architektur-Tunnel 45/101 lifting doors





## Dimension sheet | Architektur-Tunnel 45/101 lifting doors





# Planning and installation

#### **Architektur-Tunnel 45/101**

| Tested according to                                    | Е               | N 13229 W    |                      | EN 13229 W |
|--------------------------------------------------------|-----------------|--------------|----------------------|------------|
| Values measured at                                     |                 | nominal load |                      | open door  |
| Suitable for all construction types according to rules |                 | OK           |                      | OK         |
| Data for functional demonstration                      |                 |              |                      |            |
| Rated heat power