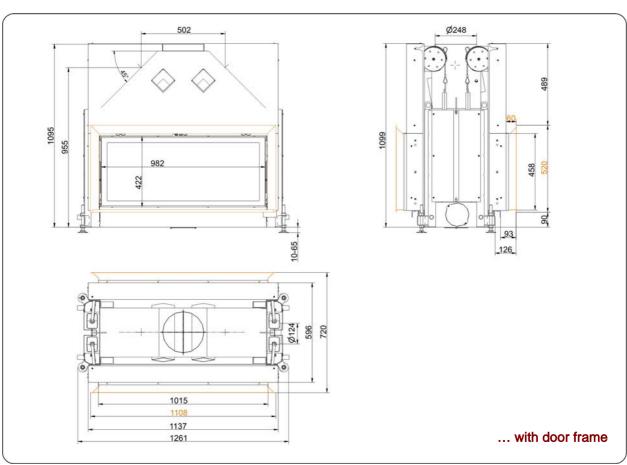

#### **BRUNNER FIREPLACES**



# Architektur-Tunnel 45/101 lifting doors

Version 4.6



















## Dimension sheet | Architektur-Tunnel 45/101 lifting doors





## Dimension sheet | Architektur-Tunnel 45/101 lifting doors





## Dimension sheet | Architektur-Tunnel 45/101 lifting doors





# Planning and installation

#### **Architektur-Tunnel 45/101**

| Tested according to                                    | Е               | N 13229 W    |                      | EN 13229 W |
|--------------------------------------------------------|-----------------|--------------|----------------------|------------|
| Values measured at                                     |                 | nominal load |                      | open door  |
| Suitable for all construction types according to rules |                 | OK           |                      | OK         |
| Data for functional demonstration                      |                 |              |                      |            |
| Rated heat power                                       | kW              | 14           |