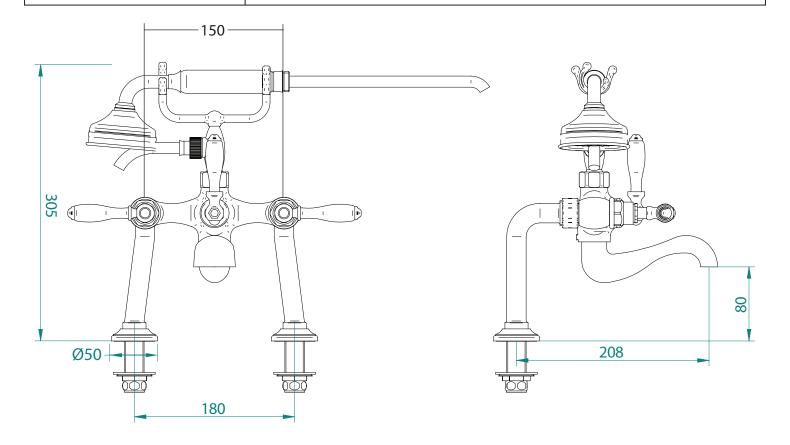

## **Classical Brassware Collection**

Vuelo

Bath shower mixer kit, deck mounted

All taps are High pressure / pumped systems

We recommend that all products are purchased with the assistance of a specialist bathroom retailer and always installed by an experienced installer who is a member of a recognized association. All sizes quoted are nominal: items may vary by plus or minus 2% against the figures quoted. When planning installations where dimensions are critical, it is essential that the space allowed for individual items is physically checked. Imperial Bathrooms can not be held liable for any costs associated with items not fitting in any given area. The contents of this statement are based on information correct at the time of publication. We reserve the right to make alterations and changes in product characteristics, fixing, packaging, operation etc at any time without notice.