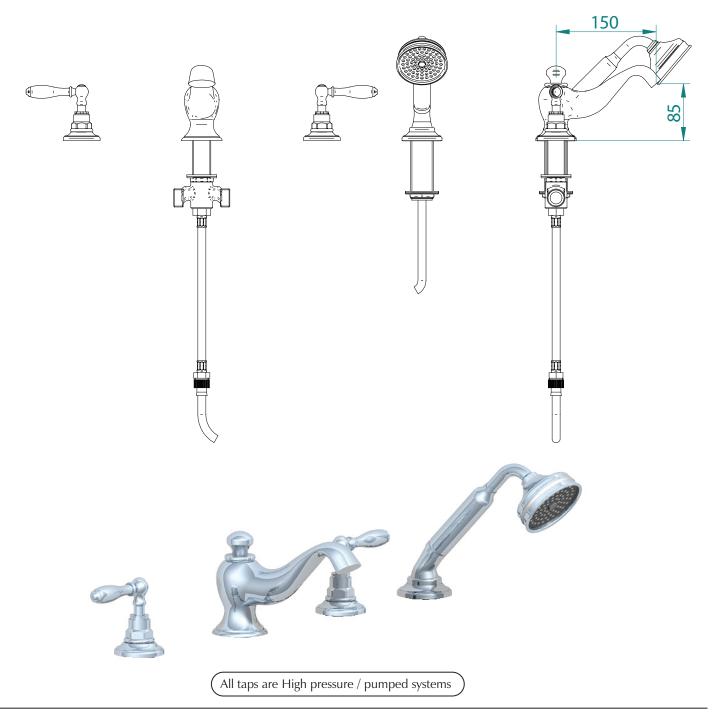

| Classical Brassware Collection |                                    |
|--------------------------------|------------------------------------|
| Vuelo                          | 4-hole bath filler and handset kit |