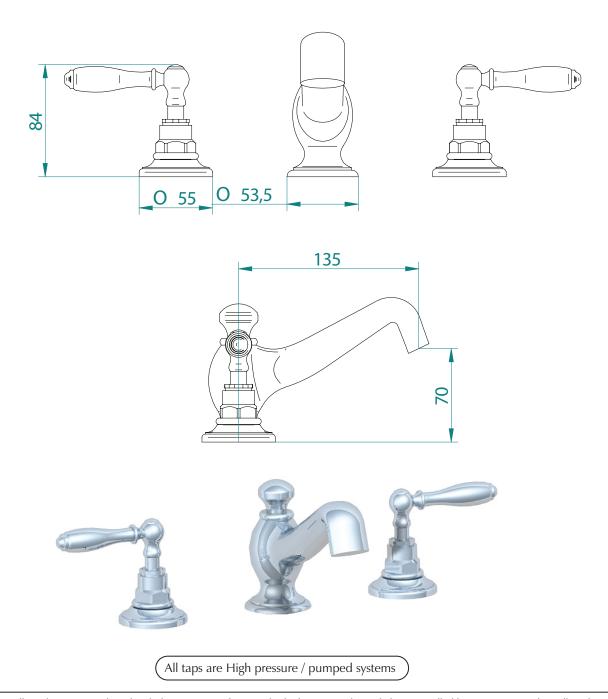

| Classical Brassware Collection |                        |
|--------------------------------|------------------------|
| Vuelo                          | 3-hole basin mixer kit |

We recommend that all products are purchased with the assistance of a specialist bathroom retailer and always installed by an experienced installer who is a member of a recognized association. All sizes quoted are nominal: items may vary by plus or minus 2% against the figures quoted. When planning installations where dimensions are critical, it is essential that the space allowed for individual items is physically checked. Imperial Bathrooms can not be held liable for any costs associated with items not fitting in any given area. The contents of this statement are based on information correct at the time of publication. We reserve the right to make alterations and changes in product characteristics, fixing, packaging, operation etc at any time without notice.