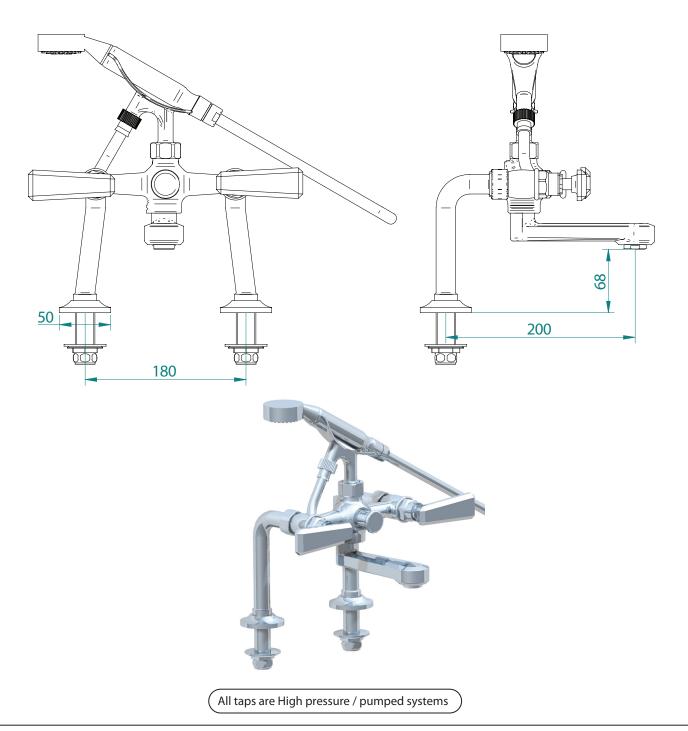

## **Classical Brassware Collection**

Poulie

Bath shower mixer kit, deck mounted

We recommend that all products are purchased with the assistance of a specialist bathroom retailer and always installed by an experienced installer who is a member of a recognized association. All sizes quoted are nominal: items may vary by plus or minus 2% against the figures quoted. When planning installations where dimensions are critical, it is essential that the space allowed for individual items is physically checked. Imperial Bathrooms can not be held liable for any costs associated with items not fitting in any given area. The contents of this statement are based on information correct at the time of publication. We reserve the right to make alterations and changes in product characteristics, fixing, packaging, operation etc at any time without notice.