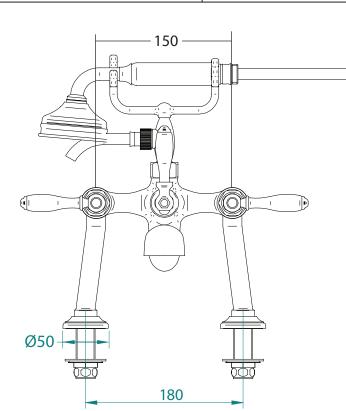

## **Classical Brassware Collection**

Notte

Bath shower mixer kit

All taps are High pressure / pumped systems

We recommend that all products are purchased with the assistance of a specialist bathroom retailer and always installed by an experienced installer who is a member of a recognized association. All sizes quoted are nominal: items may vary by plus or minus 2% against the figures quoted. When planning installations where dimensions are critical, it is essential that the space allowed for individual items is physically checked. Imperial Bathrooms can not be held liable for any costs associated with items not fitting in any given area. The contents of this statement are based on information correct at the time of publication. We reserve the right to make alterations and changes in product characteristics, fixing, packaging, operation etc at any time without notice.