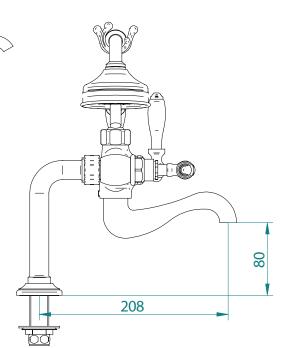

## **Classical Brassware Collection**

Notte

Bath shower mixer kit

All taps are High pressure / pumped systems

We recommend that all products are purchased with the assistance of a specialist bathroom retailer and always installed by an experienced installer who is a member of a recognized association. All sizes quoted are nominal: items may vary by plus or minus 2% against the figures quoted. When planning installations where dimensions are critical, it is essential that the space allowed for individual items is physically checked. Imperial Bathrooms can not be held liable for any costs associated with items not fitting in any given area. The contents of this statement are based on information correct at the time of publication. We reserve the right to make alterations and changes in product characteristics, fixing, packaging, operation etc at any time without notice.