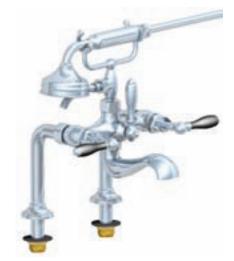

## **Classical Brassware Collection**

Notte

Bath shower mixer kit

All taps are High pressure / pumped systems

We recommend that all products are purchased with the assistance of a specialist bathroom retailer and always installed by an experienced installer who is a member of a recognized association. All sizes quoted are nominal: items may vary by plus or minus 2% against the figures quoted. When planning installations where dimensions are critical, it is essential that the space allowed for individual items is physically checked. Imperial Bathrooms can not be held liable for any costs associated with items not fitting in any given area. The contents of this statement are based on information correct at the time of publication. We reserve the right to make alterations and changes in product characteristics, fixing, packaging, operation etc at any time without notice.