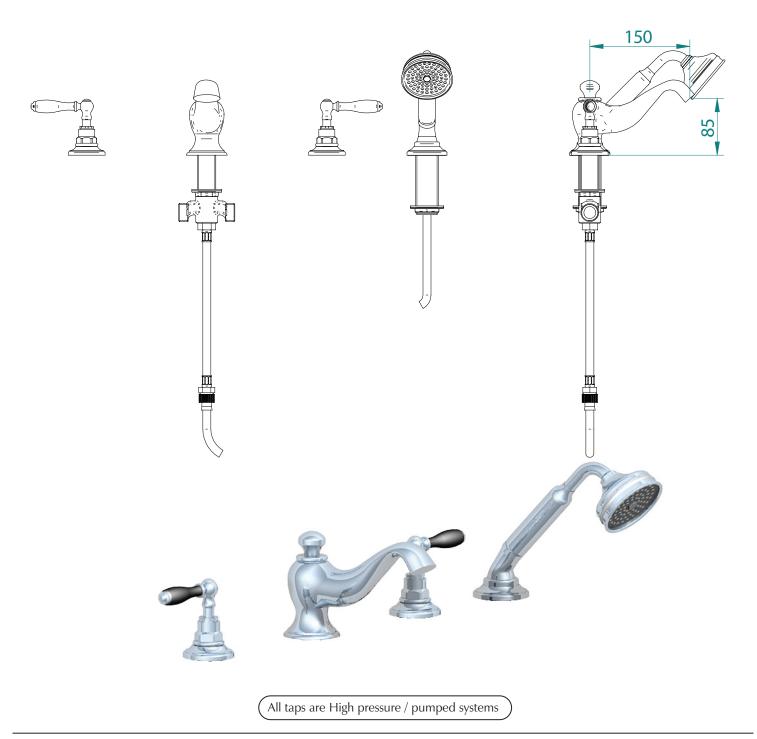

| Classical Brassware Collection |                        |
|--------------------------------|------------------------|
| Notte                          | 3-hole basin mixer kit |

We recommend that all products are purchased with the assistance of a specialist bathroom retailer and always installed by an experienced installer who is a member of a recognized association. All sizes quoted are nominal: items may vary by plus or minus 2% against the figures quoted. When planning installations where dimensions are critical, it is essential that the space allowed for individual items is physically checked. Imperial Bathrooms can not be held liable for any costs associated with items not fitting in any given area. The contents of this statement are based on information correct at the time of publication. We reserve the right to make alterations and changes in product characteristics, fixing, packaging, operation etc at any time without notice.