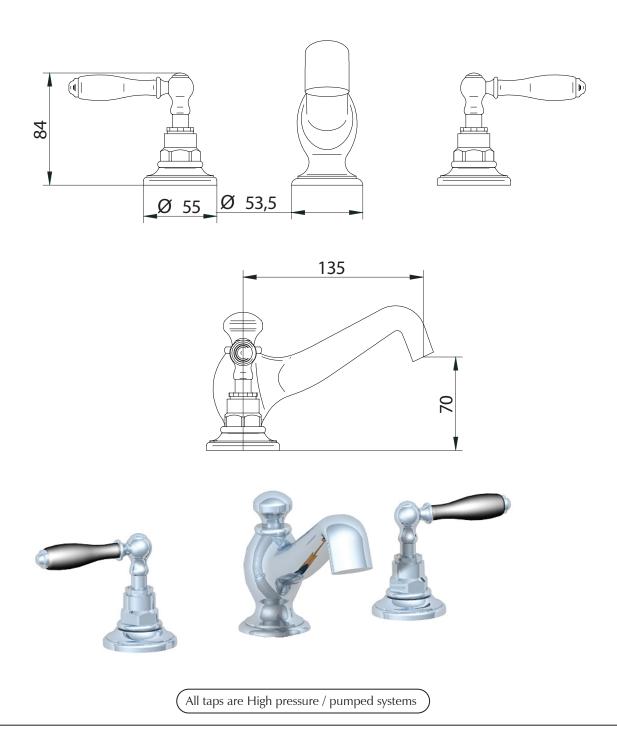

| Classical Brassware | Collection             |
|---------------------|------------------------|
| Notte               | 3-hole basin mixer kit |

We recommend that all products are purchased with the assistance of a specialist bathroom retailer and always installed by an experienced installer who is a member of a recognized association. All sizes quoted are nominal: items may vary by plus or minus 2% against the figures quoted. When planning installations where dimensions are critical, it is essential that the space allowed for individual items is physically checked. Imperial Bathrooms can not be held liable for any costs associated with items not fitting in any given area. The contents of this statement are based on information correct at the time of publication. We reserve the right to make alterations and changes in product characteristics, fixing, packaging, operation etc at any time without notice.