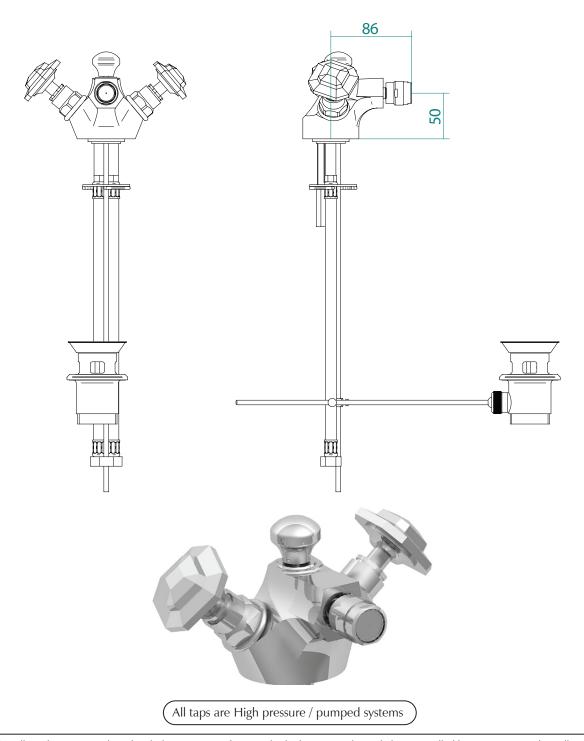

| Classical Brassware Collection |                      |
|--------------------------------|----------------------|
| Niveau                         | Bidet mono mixer kit |

We recommend that all products are purchased with the assistance of a specialist bathroom retailer and always installed by an experienced installer who is a member of a recognized association. All sizes quoted are nominal: items may vary by plus or minus 2% against the figures quoted. When planning installations where dimensions are critical, it is essential that the space allowed for individual items is physically checked. Imperial Bathrooms can not be held liable for any costs associated with items not fitting in any given area. The contents of this statement are based on information correct at the time of publication. We reserve the right to make alterations and changes in product characteristics, fixing, packaging, operation etc at any time without notice.