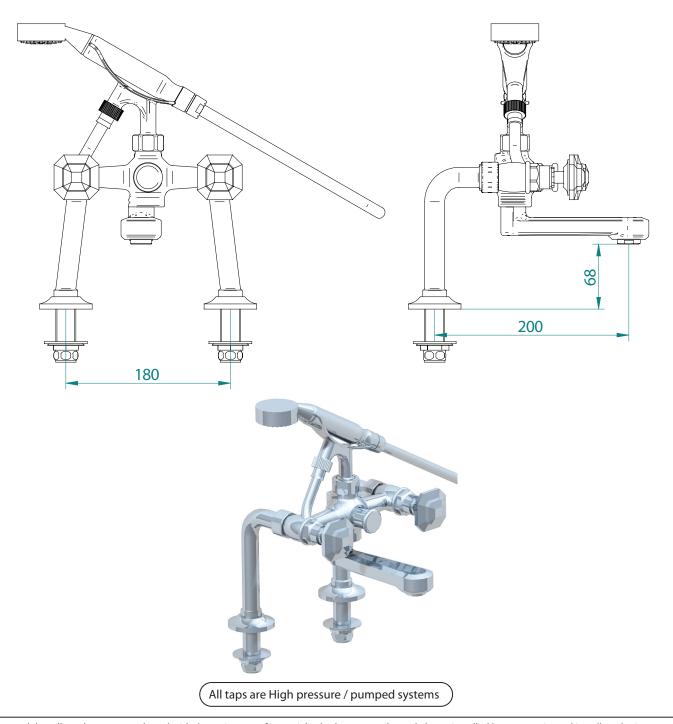

| Classical Brassware Collection |                       |
|--------------------------------|-----------------------|
| Niveau                         | Bath shower mixer kit |

We recommend that all products are purchased with the assistance of a specialist bathroom retailer and always installed by an experienced installer who is a member of a recognized association. All sizes quoted are nominal: items may vary by plus or minus 2% against the figures quoted. When planning installations where dimensions are critical, it is essential that the space allowed for individual items is physically checked. Imperial Bathrooms can not be held liable for any costs associated with items not fitting in any given area. The contents of this statement are based on information correct at the time of publication. We reserve the right to make alterations and changes in product characteristics, fixing, packaging, operation etc at any time without notice.