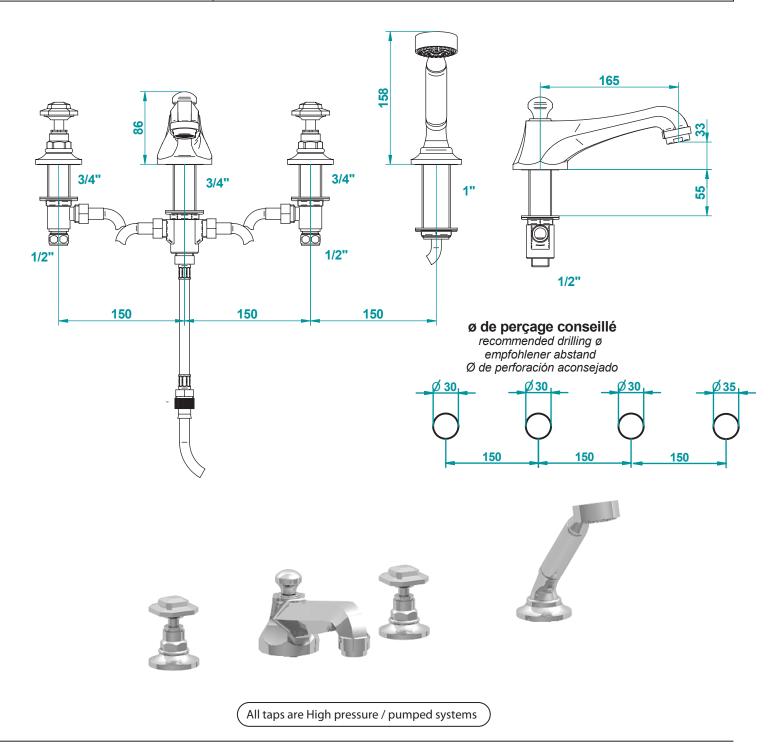

## **Classical Brassware Collection**

Niveau

4-hole bath filler kit with shower handset

We recommend that all products are purchased with the assistance of a specialist bathroom retailer and always installed by an experienced installer who is a member of a recognized association. All sizes quoted are nominal: items may vary by plus or minus 2% against the figures quoted. When planning installations where dimensions are critical, it is essential that the space allowed for individual items is physically checked. Imperial Bathrooms can not be held liable for any costs associated with items not fitting in any given area. The contents of this statement are based on information correct at the time of publication. We reserve the right to make alterations and changes in product characteristics, fixing, packaging, operation etc at any time without notice.