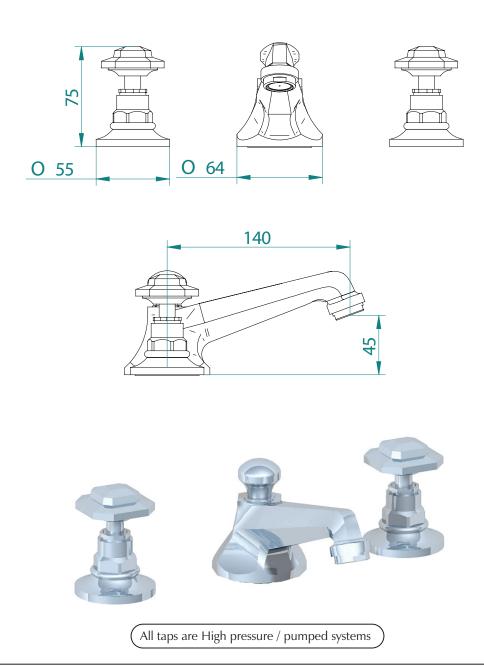

| Classical Brassware Collection |                        |
|--------------------------------|------------------------|
| Niveau                         | 3-hole basin mixer kit |

We recommend that all products are purchased with the assistance of a specialist bathroom retailer and always installed by an experienced installer who is a member of a recognized association. All sizes quoted are nominal: items may vary by plus or minus 2% against the figures quoted. When planning installations where dimensions are critical, it is essential that the space allowed for individual items is physically checked. Imperial Bathrooms can not be held liable for any costs associated with items not fitting in any given area. The contents of this statement are based on information correct at the time of publication. We reserve the right to make alterations and changes in product characteristics, fixing, packaging, operation etc at any time without notice.