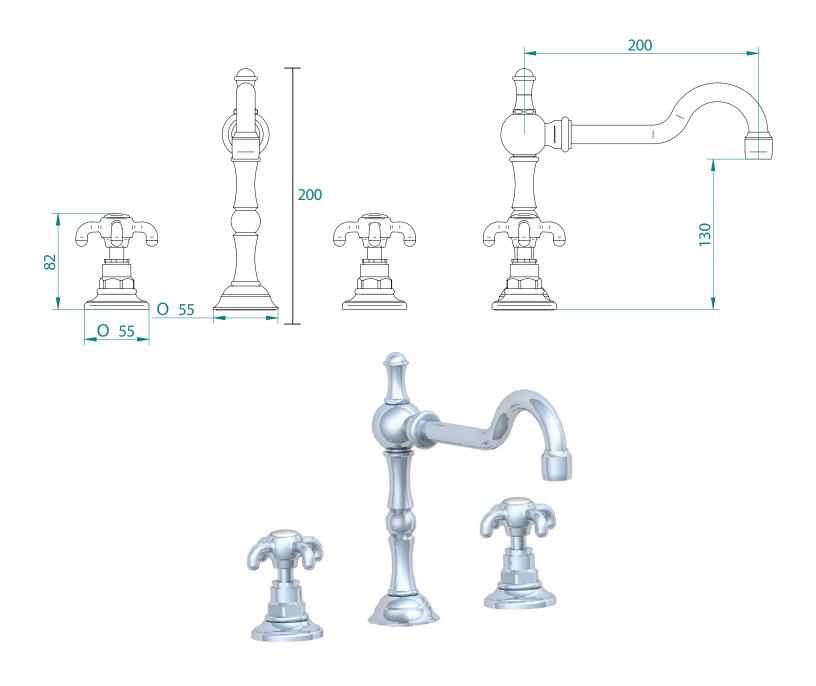

| Classical Brassware Collection |                        |
|--------------------------------|------------------------|
| Lierre                         | 3-hole basin mixer kit |

All taps are High pressure / pumped systems