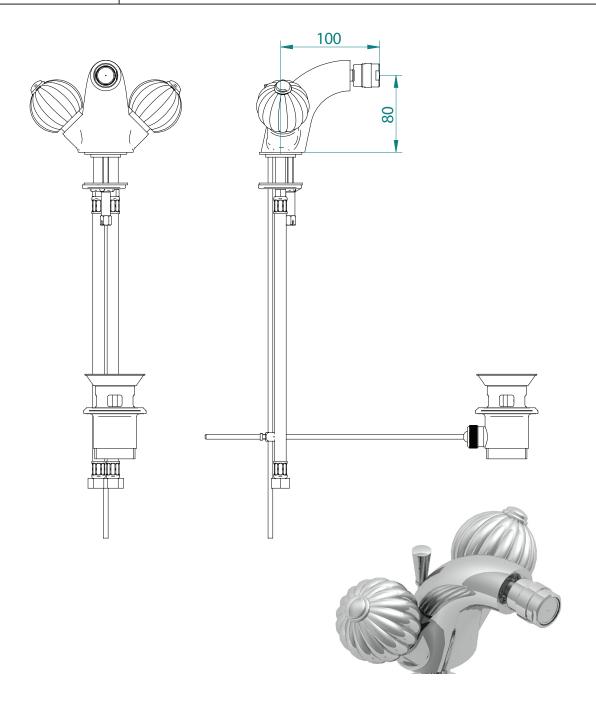

Classical Brassware Collection

Globo

Bidet mono mixer kit

All taps are High pressure / pumped systems

We recommend that all products are purchased with the assistance of a specialist bathroom retailer and always installed by an experienced installer who is a member of a recognized association. All sizes quoted are nominal: items may vary by plus or minus 2% against the figures quoted. When planning installations where dimensions are critical, it is essential that the space allowed for individual items is physically checked. Imperial Bathrooms can not be held liable for any costs associated with items not fitting in any given area. The contents of this statement are based on information correct at the time of publication. We reserve the right to make alterations and changes in product characteristics, fixing, packaging, operation etc at any time without notice.