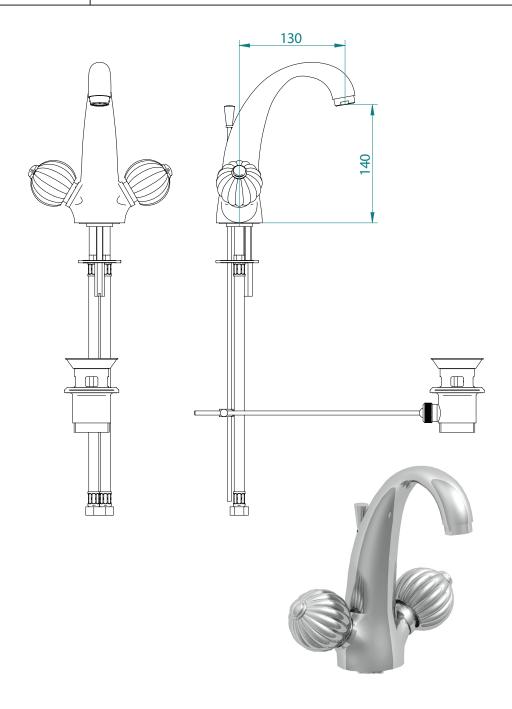

Classical Brassware Collection

Globo Basin mono mixer kit

All taps are High pressure / pumped systems

We recommend that all products are purchased with the assistance of a specialist bathroom retailer and always installed by an experienced installer who is a member of a recognized association. All sizes quoted are nominal: items may vary by plus or minus 2% against the figures quoted. When planning installations where dimensions are critical, it is essential that the space allowed for individual items is physically checked. Imperial Bathrooms can not be held liable for any costs associated with items not fitting in any given area. The contents of this statement are based on information correct at the time of publication. We reserve the right to make alterations and changes in product characteristics, fixing, packaging, operation etc at any time without notice.