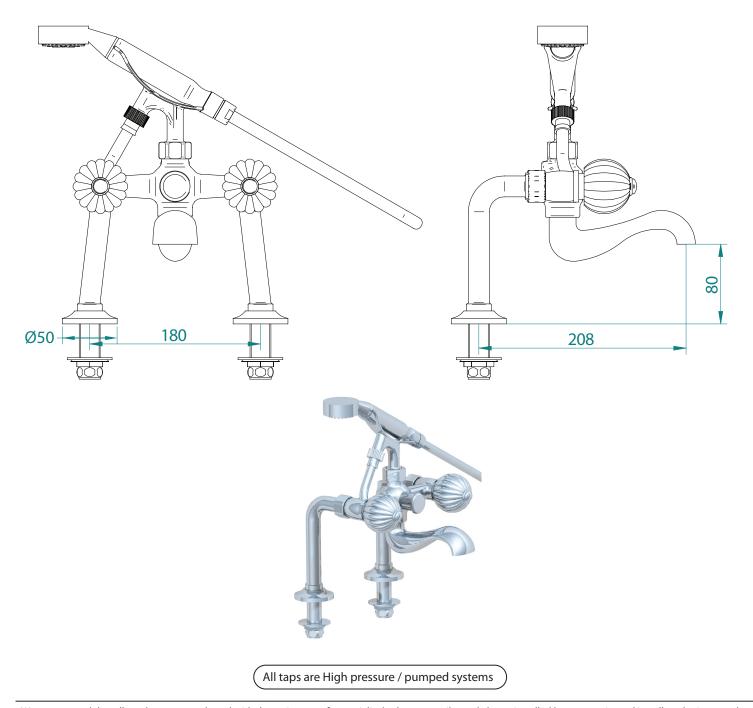

| Classical Brassware | sical Brassware Collection |  |
|---------------------|----------------------------|--|
| Globo               | Bath shower mixer kit      |  |

We recommend that all products are purchased with the assistance of a specialist bathroom retailer and always installed by an experienced installer who is a member of a recognized association. All sizes quoted are nominal: items may vary by plus or minus 2% against the figures quoted. When planning installations where dimensions are critical, it is essential that the space allowed for individual items is physically checked. Imperial Bathrooms can not be held liable for any costs associated with items not fitting in any given area. The contents of this statement are based on information correct at the time of publication. We reserve the right to make alterations and changes in product characteristics, fixing, packaging, operation etc at any time without notice.