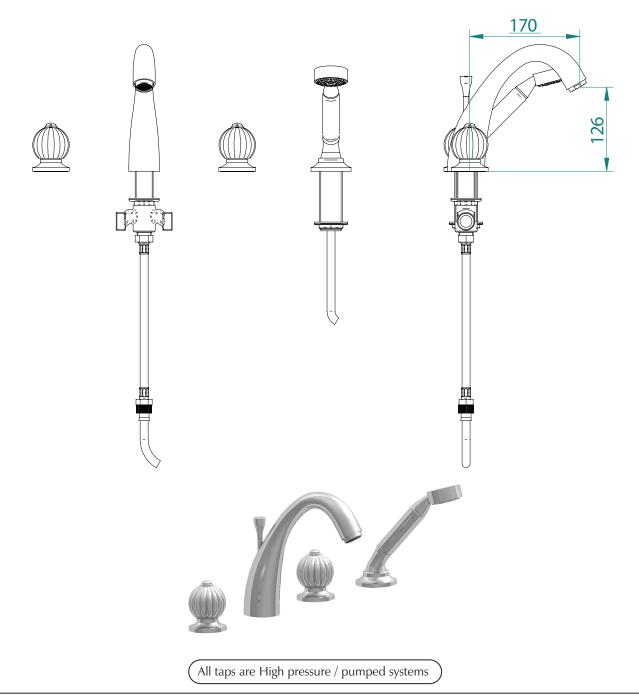

| Classical Brassy | vare Collection        |  |
|------------------|------------------------|--|
| Globo            | 4-hole bath filler kit |  |



We recommend that all products are purchased with the assistance of a specialist bathroom retailer and always installed by an experienced installer who is a member of a recognized association. All sizes quoted are nominal: items may vary by plus or minus 2% against the figures quoted. When planning installations where dimensions are critical, it is essential that the space allowed for individual items is physically checked. Imperial Bathrooms can not be held liable for any costs associated with items not fitting in any given area. The contents of this statement are based on information correct at the time of publication. We reserve the right to make alterations and changes in product characteristics, fixing, packaging, operation etc at any time without notice.

For further information on