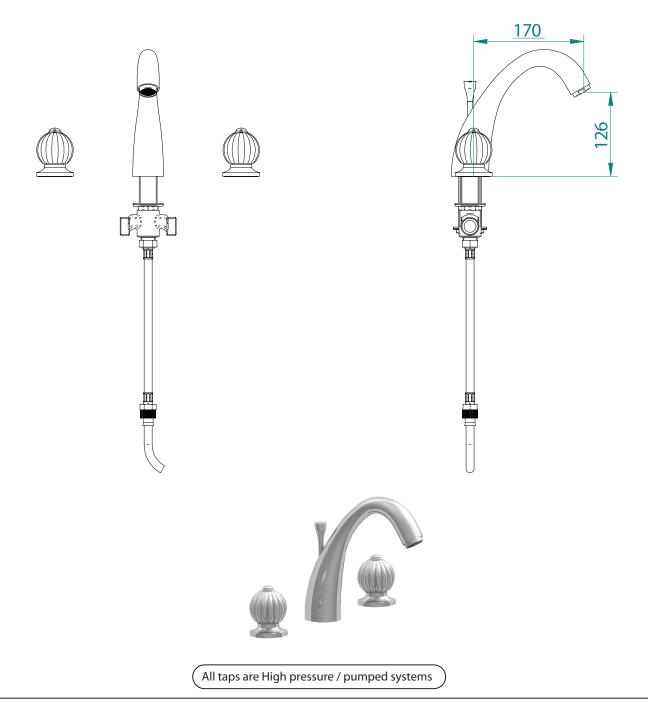

| Classical Brassware Collection |                        |
|--------------------------------|------------------------|
| Globo                          | 3-hole basin mixer kit |

We recommend that all products are purchased with the assistance of a specialist bathroom retailer and always installed by an experienced installer who is a member of a recognized association. All sizes quoted are nominal: items may vary by plus or minus 2% against the figures quoted. When planning installations where dimensions are critical, it is essential that the space allowed for individual items is physically checked. Imperial Bathrooms can not be held liable for any costs associated with items not fitting in any given area. The contents of this statement are based on information correct at the time of publication. We reserve the right to make alterations and changes in product characteristics, fixing, packaging, operation etc at any time without notice.