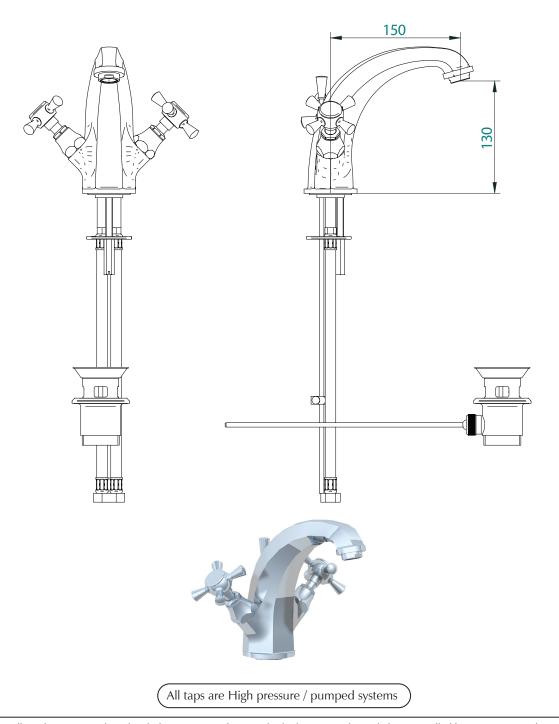

| Classical Brassware | ollection            |
|---------------------|----------------------|
| Glace               | Basin mono mixer kit |

We recommend that all products are purchased with the assistance of a specialist bathroom retailer and always installed by an experienced installer who is a member of a recognized association. All sizes quoted are nominal: items may vary by plus or minus 2% against the figures quoted. When planning installations where dimensions are critical, it is essential that the space allowed for individual items is physically checked. Imperial Bathrooms can not be held liable for any costs associated with items not fitting in any given area. The contents of this statement are based on information correct at the time of publication. We reserve the right to make alterations and changes in product characteristics, fixing, packaging, operation etc at any time without notice.