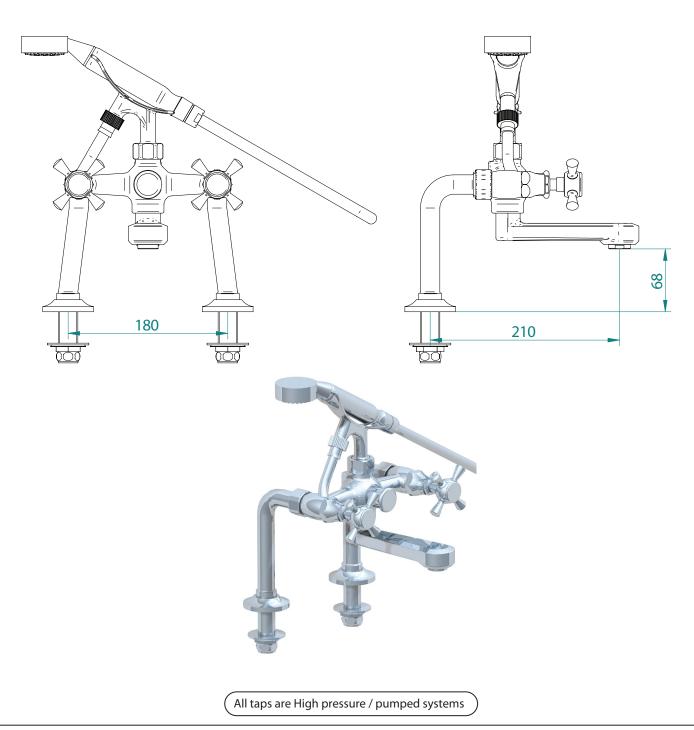

Glace

Bath shower mixer kit, deck mounted



We recommend that all products are purchased with the assistance of a specialist bathroom retailer and always installed by an experienced installer who is a member of a recognized association. All sizes quoted are nominal: items may vary by plus or minus 2% against the figures quoted. When planning installations where dimensions are critical, it is essential that the space allowed for individual items is physically checked. Imperial Bathrooms can not be held liable for any costs associated with items not fitting in any given area. The contents of this statement are based on information correct at the time of publication. We reserve the right to make alterations and changes in product characteristics, fixing, packaging, operation etc at any time without notice.

For further information on