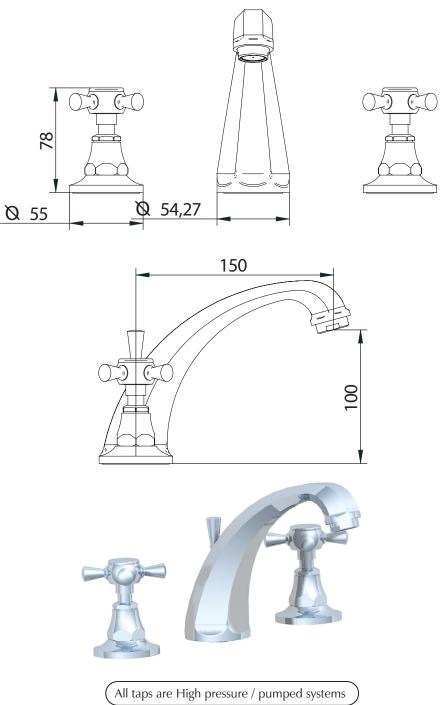

| Classical Brassware Collection |                        |
|--------------------------------|------------------------|
| Glace                          | 3-hole basin mixer kit |

We recommend that all products are purchased with the assistance of a specialist bathroom retailer and always installed by an experienced installer who is a member of a recognized association. All sizes quoted are nominal: items may vary by plus or minus 2% against the figures quoted. When planning installations where dimensions are critical, it is essential that the space allowed for individual items is physically checked. Imperial Bathrooms can not be held liable for any costs associated with items not fitting in any given area. The contents of this statement are based on information correct at the time of publication. We reserve the right to make alterations and changes in product characteristics, fixing, packaging, operation etc at any time without notice.