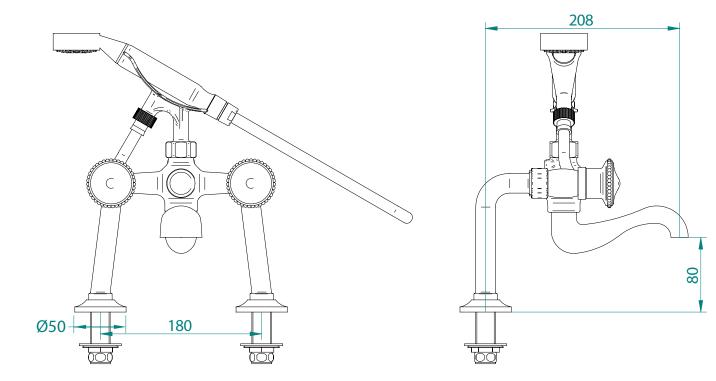

**Classical Brassware Collection** 

Gioiello

Bath shower mixer kit, deck mounted

All taps are High pressure / pumped systems

We recommend that all products are purchased with the assistance of a specialist bathroom retailer and always installed by an experienced installer who is a member of a recognized association. All sizes quoted are nominal: items may vary by plus or minus 2% against the figures quoted. When planning installations where dimensions are critical, it is essential that the space allowed for individual items is physically checked. Imperial Bathrooms can not be held liable for any costs associated with items not fitting in any given area. The contents of this statement are based on information correct at the time of publication. We reserve the right to make alterations and changes in product characteristics, fixing, packaging, operation etc at any time without notice.