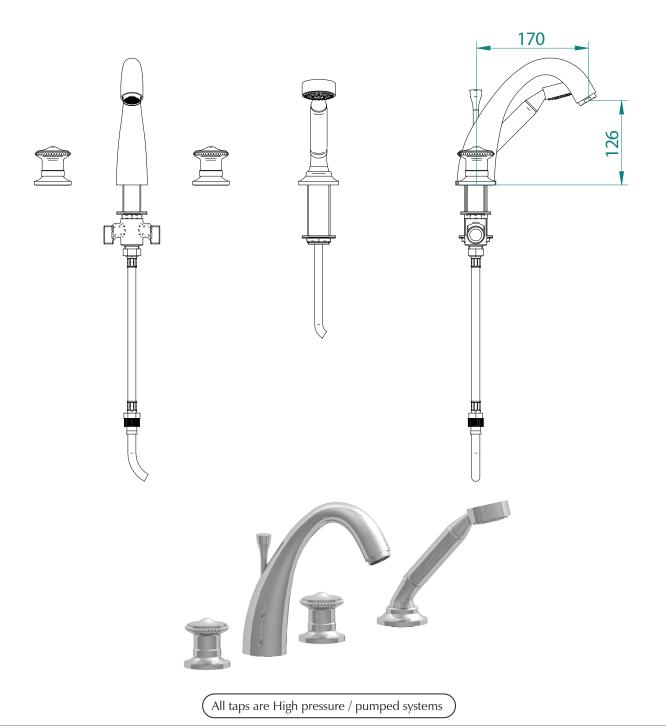

Classical Brassware Collection
Gioiello 4-hole bath filler and handset kit

We recommend that all products are purchased with the assistance of a specialist bathroom retailer and always installed by an experienced installer who is a member of a recognized association. All sizes quoted are nominal: items may vary by plus or minus 2% against the figures quoted. When planning installations where dimensions are critical, it is essential that the space allowed for individual items is physically checked. Imperial Bathrooms can not be held liable for any costs associated with items not fitting in any given area. The contents of this statement are based on information correct at the time of publication. We reserve the right to make alterations and changes in product characteristics, fixing, packaging, operation etc at any time without notice.