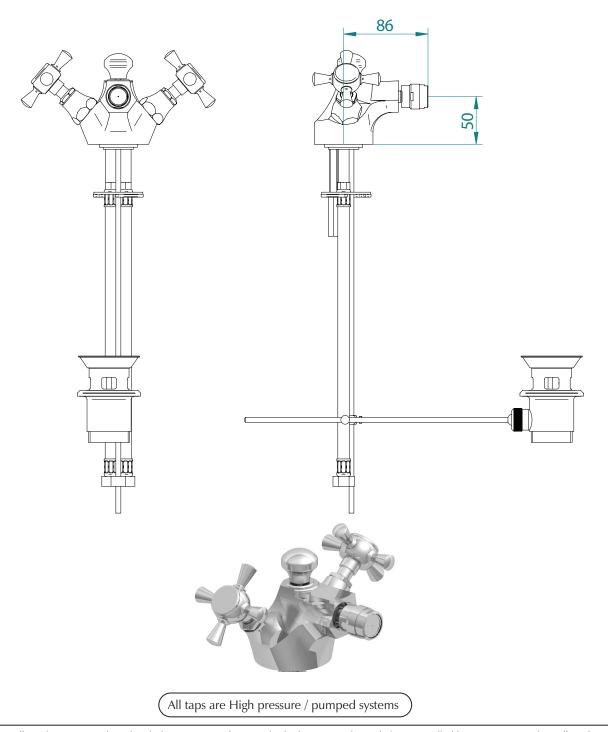

| Classical Brassware Collection |                      |
|--------------------------------|----------------------|
| Cou                            | Bidet mono mixer kit |

We recommend that all products are purchased with the assistance of a specialist bathroom retailer and always installed by an experienced installer who is a member of a recognized association. All sizes quoted are nominal: items may vary by plus or minus 2% against the figures quoted. When planning installations where dimensions are critical, it is essential that the space allowed for individual items is physically checked. Imperial Bathrooms can not be held liable for any costs associated with items not fitting in any given area. The contents of this statement are based on information correct at the time of publication. We reserve the right to make alterations and changes in product characteristics, fixing, packaging, operation etc at any time without notice.