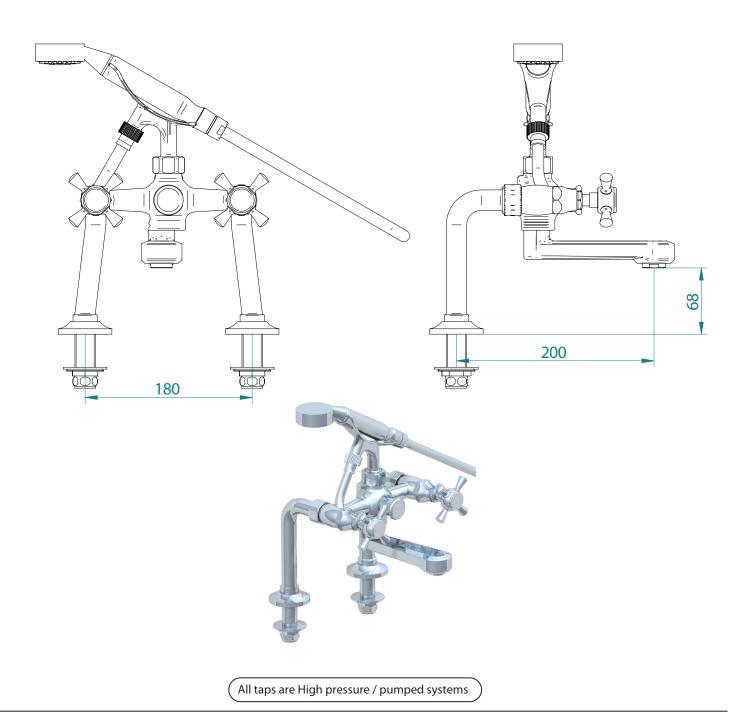

## **Classical Brassware Collection**

Cou

Bath shower mixer kit, deck mounted

We recommend that all products are purchased with the assistance of a specialist bathroom retailer and always installed by an experienced installer who is a member of a recognized association. All sizes quoted are nominal: items may vary by plus or minus 2% against the figures quoted. When planning installations where dimensions are critical, it is essential that the space allowed for individual items is physically checked. Imperial Bathrooms can not be held liable for any costs associated with items not fitting in any given area. The contents of this statement are based on information correct at the time of publication. We reserve the right to make alterations and changes in product characteristics, fixing, packaging, operation etc at any time without notice.