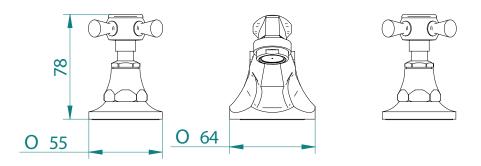

| Classical Brassware Collection |                        |
|--------------------------------|------------------------|
| Cou                            | 3-hole basin mixer kit |

All taps are High pressure / pumped systems