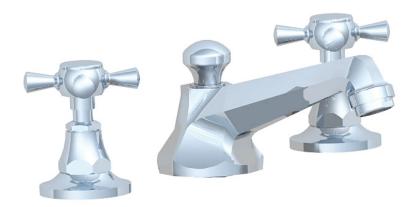

| Classical Brassware Collection |                        |
|--------------------------------|------------------------|
| Cou                            | 3-hole basin mixer kit |

All taps are High pressure / pumped systems