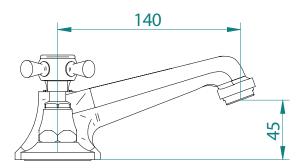

| Classical Brassware Collection |                        |
|--------------------------------|------------------------|
| Cou                            | 3-hole basin mixer kit |

All taps are High pressure / pumped systems