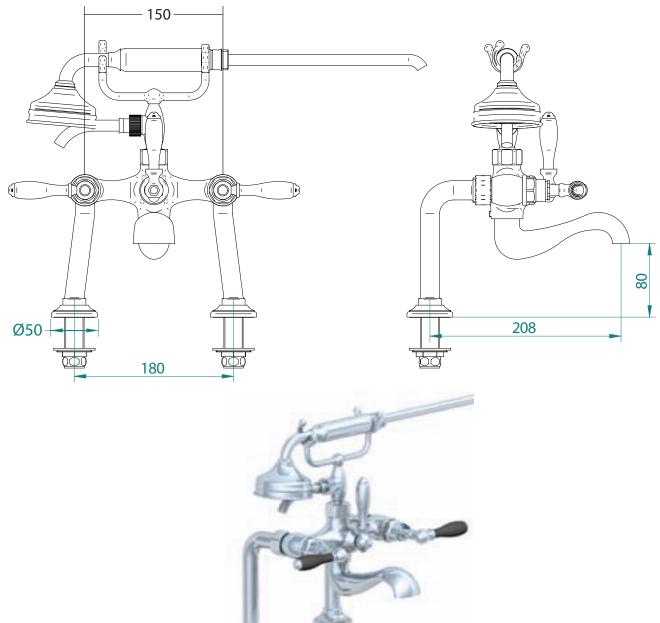

## Classical Brassware Collection Bec Bath shower mixer kit

All taps are High pressure / pumped systems

We recommend that all products are purchased with the assistance of a specialist bathroom retailer and always installed by an experienced installer who is a member of a recognized association. All sizes quoted are nominal: items may vary by plus or minus 2% against the figures quoted. When planning installations where dimensions are critical, it is essential that the space allowed for individual items is physically checked. Imperial Bathrooms can not be held liable for any costs associated with items not fitting in any given area. The contents of this statement are based on information correct at the time of publication. We reserve the right to make alterations and changes in product characteristics, fixing, packaging, operation etc at any time without notice.