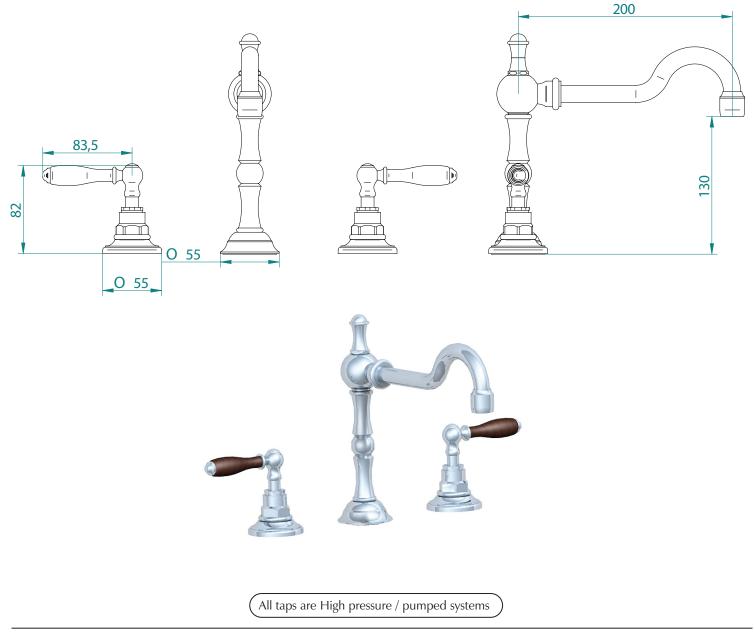

| Classical Brassware Collection |                        |
|--------------------------------|------------------------|
| Вес                            | 3-hole basin mixer kit |

We recommend that all products are purchased with the assistance of a specialist bathroom retailer and always installed by an experienced installer who is a member of a recognized association. All sizes quoted are nominal: items may vary by plus or minus 2% against the figures quoted. When planning installations where dimensions are critical, it is essential that the space allowed for individual items is physically checked. Imperial Bathrooms can not be held liable for any costs associated with items not fitting in any given area. The contents of this statement are based on information correct at the time of publication. We reserve the right to make alterations and changes in product characteristics, fixing, packaging, operation etc at any time without notice.