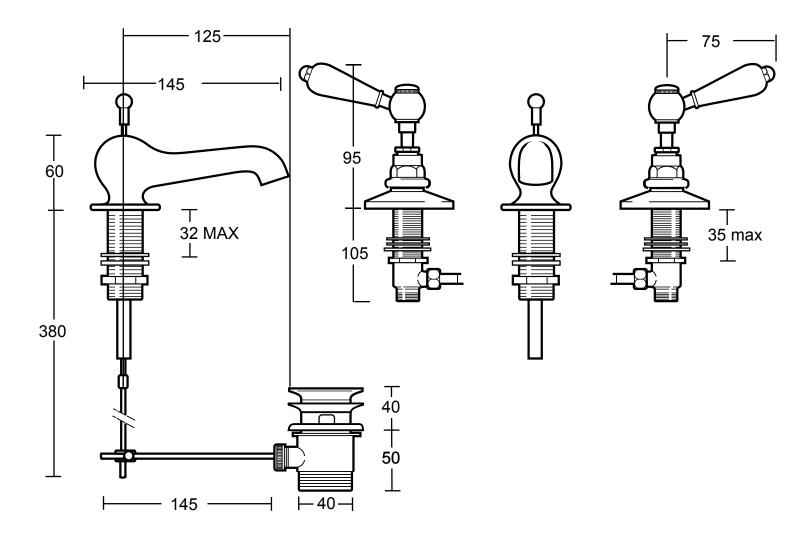

| Classical Brassware Collection |                    |
|--------------------------------|--------------------|
| Crown Lever                    | 3-hole basin mixer |

We recommend that all products are purchased with the assistance of a specialist bathroom retailer and always installed by an experienced installer who is a member of a recognized association. All sizes quoted are nominal: items may vary by plus or minus 2% against the figures quoted. When planning installations where dimensions are critical, it is essential that the space allowed for individual items is physically checked. Imperial Bathrooms can not be held liable for any costs associated with items not fitting in any given area. The contents of this statement are based on information correct at the time of publication. We reserve the right to make alterations and changes in product characteristics, fixing, packaging, operation etc at any time without notice.