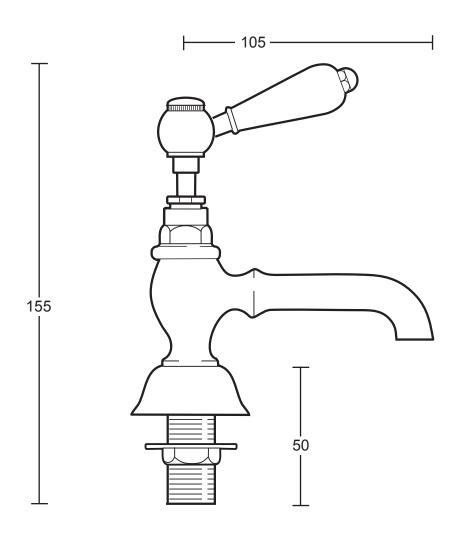

| Classical Brassware Collection |                       |
|--------------------------------|-----------------------|
| Crown Leaver                   | 3/4" bath pillar taps |

We recommend that all products are purchased with the assistance of a specialist bathroom retailer and always installed by an experienced installer who is a member of a recognized association. All sizes quoted are nominal: items may vary by plus or minus 2% against the figures quoted. When planning installations where dimensions are critical, it is essential that the space allowed for individual items is physically checked. Imperial Bathrooms can not be held liable for any costs associated with items not fitting in any given area. The contents of this statement are based on information correct at the time of publication. We reserve the right to make alterations and changes in product characteristics, fixing, packaging, operation etc at any time without notice.