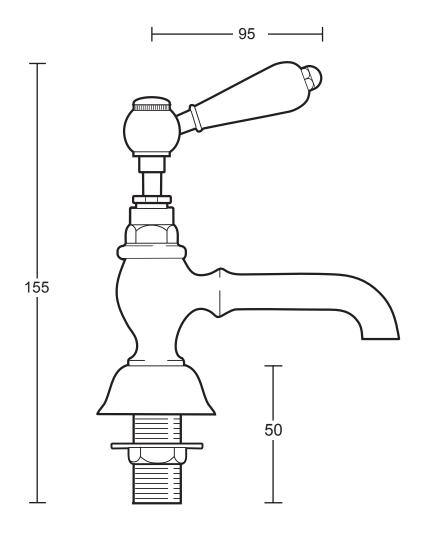

| Classical Brassware Collection |                        |
|--------------------------------|------------------------|
| Crown Leaver                   | 1/2" basin pillar taps |

We recommend that all products are purchased with the assistance of a specialist bathroom retailer and always installed by an experienced installer who is a member of a recognized association. All sizes quoted are nominal: items may vary by plus or minus 2% against the figures quoted. When planning installations where dimensions are critical, it is essential that the space allowed for individual items is physically checked. Imperial Bathrooms can not be held liable for any costs associated with items not fitting in any given area. The contents of this statement are based on information correct at the time of publication. We reserve the right to make alterations and changes in product characteristics, fixing, packaging, operation etc at any time without notice.