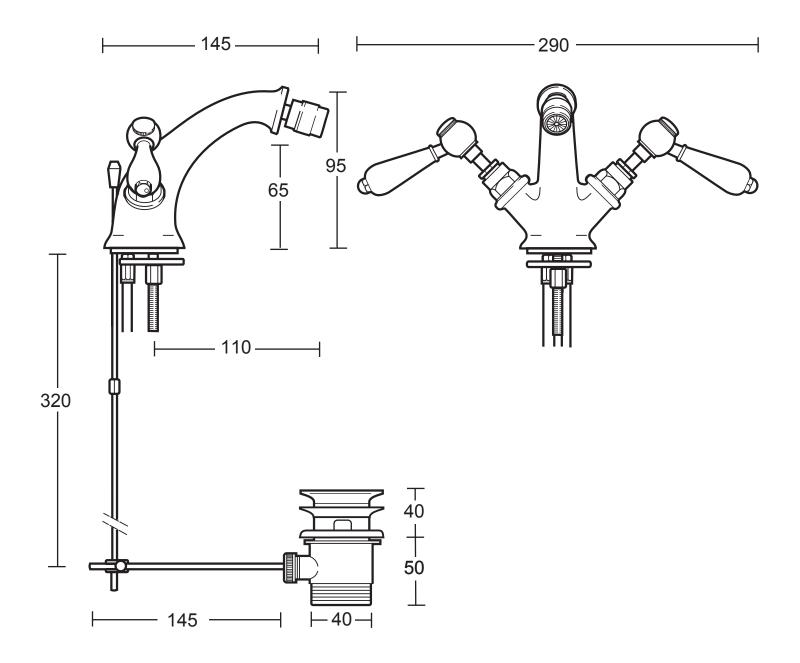

| Classical Brassware Collection |                      |
|--------------------------------|----------------------|
| Crown Lever                    | Monobloc bidet mixer |

We recommend that all products are purchased with the assistance of a specialist bathroom retailer and always installed by an experienced installer who is a member of a recognized association. All sizes quoted are nominal: items may vary by plus or minus 2% against the figures quoted. When planning installations where dimensions are critical, it is essential that the space allowed for individual items is physically checked. Imperial Bathrooms can not be held liable for any costs associated with items not fitting in any given area. The contents of this statement are based on information correct at the time of publication. We reserve the right to make alterations and changes in product characteristics, fixing, packaging, operation etc at any time without notice.