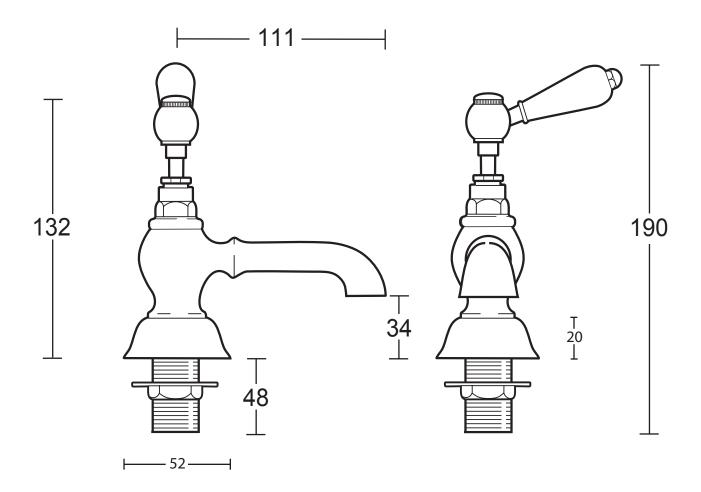

| Classical Brassware Collec | Classical Brassware Collection |  |
|----------------------------|--------------------------------|--|
| Regent                     | 3/4" bath pillar taps          |  |

Bell shroud diameter- 52mm (removable)

We recommend that all products are purchased with the assistance of a specialist bathroom retailer and always installed by an experienced installer who is a member of a recognized association. All sizes quoted are nominal: items may vary by plus or minus 2% against the figures quoted. When planning installations where dimensions are critical, it is essential that the space allowed for individual items is physically checked. Imperial Bathrooms can not be held liable for any costs associated with items not fitting in any given area. The contents of this statement are based on information correct at the time of publication. We reserve the right to make alterations and changes in product characteristics, fixing, packaging, operation etc at any time without notice.