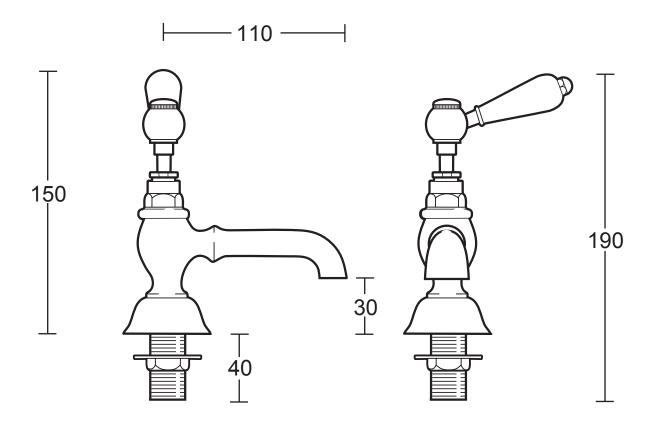

| Classical Brassware Collection |                        |
|--------------------------------|------------------------|
| Regent                         | 1/2" basin pillar taps |

We recommend that all products are purchased with the assistance of a specialist bathroom retailer and always installed by an experienced installer who is a member of a recognized association. All sizes quoted are nominal: items may vary by plus or minus 2% against the figures quoted. When planning installations where dimensions are critical, it is essential that the space allowed for individual items is physically checked. Imperial Bathrooms can not be held liable for any costs associated with items not fitting in any given area. The contents of this statement are based on information correct at the time of publication. We reserve the right to make alterations and changes in product characteristics, fixing, packaging, operation etc at any time without notice.