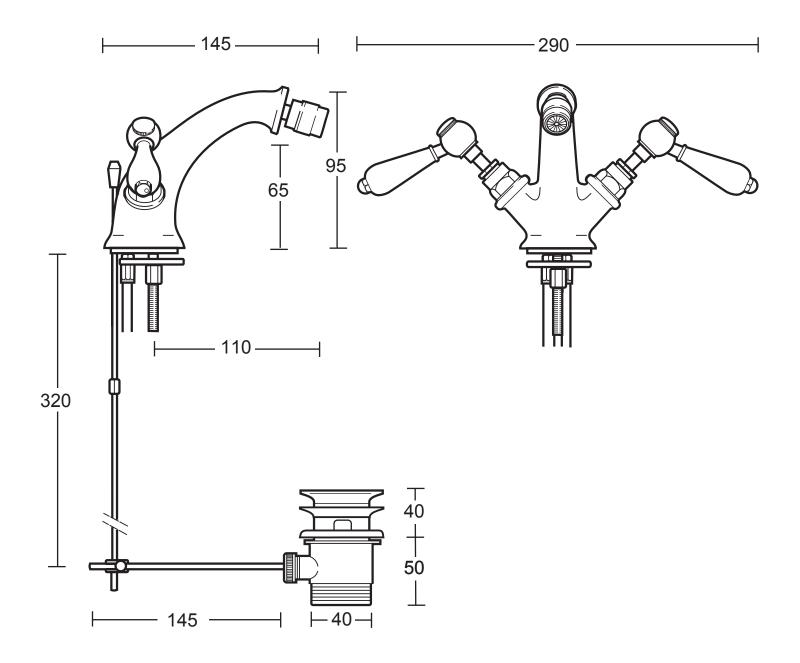

| Classical Brassware Collection |                      |
|--------------------------------|----------------------|
| Regent                         | Monobloc bidet mixer |

We recommend that all products are purchased with the assistance of a specialist bathroom retailer and always installed by an experienced installer who is a member of a recognized association. All sizes quoted are nominal: items may vary by plus or minus 2% against the figures quoted. When planning installations where dimensions are critical, it is essential that the space allowed for individual items is physically checked. Imperial Bathrooms can not be held liable for any costs associated with items not fitting in any given area. The contents of this statement are based on information correct at the time of publication. We reserve the right to make alterations and changes in product characteristics, fixing, packaging, operation etc at any time without notice.