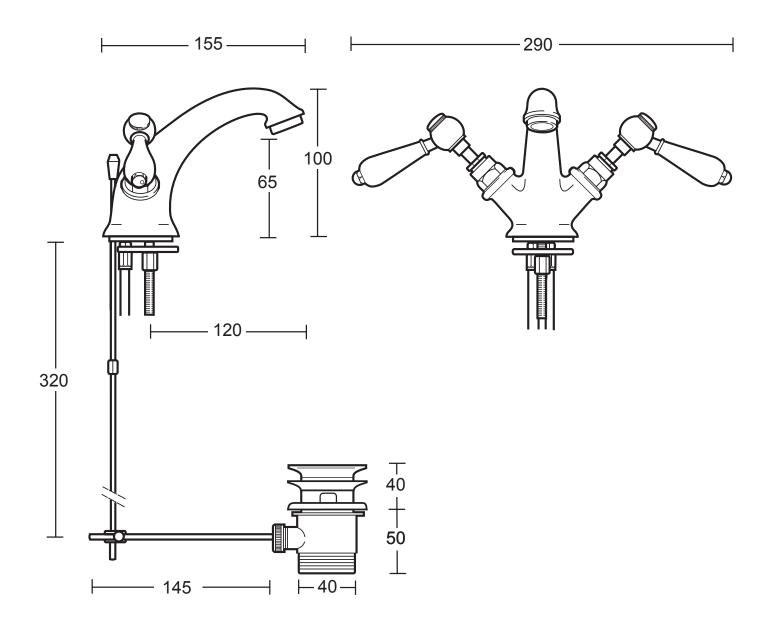

| Classical Brassware | Collection           |
|---------------------|----------------------|
| Regent              | Monobloc basin mixer |

We recommend that all products are purchased with the assistance of a specialist bathroom retailer and always installed by an experienced installer who is a member of a recognized association. All sizes quoted are nominal: items may vary by plus or minus 2% against the figures quoted. When planning installations where dimensions are critical, it is essential that the space allowed for individual items is physically checked. Imperial Bathrooms can not be held liable for any costs associated with items not fitting in any given area. The contents of this statement are based on information correct at the time of publication. We reserve the right to make alterations and changes in product characteristics, fixing, packaging, operation etc at any time without notice.