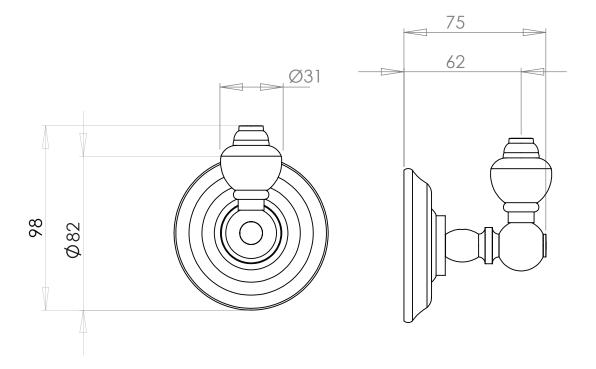

| Accessories & Fittings |           |
|------------------------|-----------|
| Cambridge              | Robe Hook |

We recommend that all products are purchased with the assistance of a specialist bathroom retailer and always installed by an experienced installer who is a member of a recognized association. All sizes quoted are nominal: items may vary by plus or minus 2% against the figures quoted. When planning installations where dimensions are critical, it is essential that the space allowed for individual items is physically checked. Imperial Bathrooms can not be held liable for any costs associated with items not fitting in any given area. The contents of this statement are based on information correct at the time of publication. We reserve the right to make alterations and changes in product characteristics, fixing, packaging, operation etc at any time without notice.