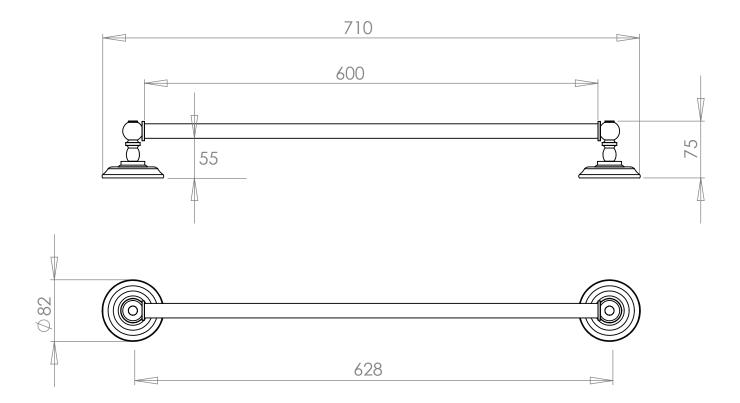

| Accessories & Fittings |            |
|------------------------|------------|
| Cambridge              | Towel Rail |

For further information on fitting guidelines, Terms and Conditions and Warrantee details, please refer to the back of the 2008 Design Guide or contact Imperial's Customer Service team on 0870 60 61 62 3 or sales@imperial-bathrooms.co.uk