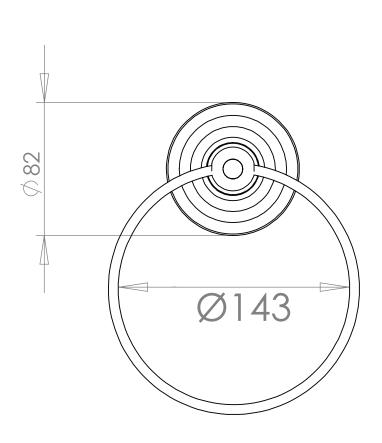

| Accessories & Fittings |            |
|------------------------|------------|
| Oxford                 | Towel ring |

We recommend that all products are purchased with the assistance of a specialist bathroom retailer and always installed by an experienced installer who is a member of a recognized association. All sizes quoted are nominal: items may vary by plus or minus 2% against the figures quoted. When planning installations where dimensions are critical, it is essential that the space allowed for individual items is physically checked. Imperial Bathrooms can not be held liable for any costs associated with items not fitting in any given area. The contents of this statement are based on information correct at the time of publication. We reserve the right to make alterations and changes in product characteristics, fixing, packaging, operation etc at any time without notice.