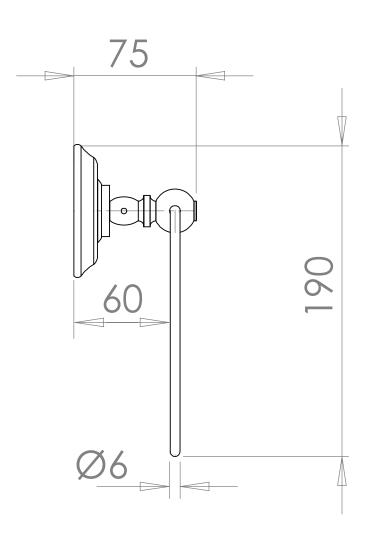

| Accessories & Fittings |            |
|------------------------|------------|
| Oxford                 | Towel ring |

We recommend that all products are purchased with the assistance of a specialist bathroom retailer and always installed by an experienced installer who is a member of a recognized association. All sizes quoted are nominal: items may vary by plus or minus 2% against the figures quoted. When planning installations where dimensions are critical, it is essential that the space allowed for individual items is physically checked. Imperial Bathrooms can not be held liable for any costs associated with items not fitting in any given area. The contents of this statement are based on information correct at the time of publication. We reserve the right to make alterations and changes in product characteristics, fixing, packaging, operation etc at any time without notice.