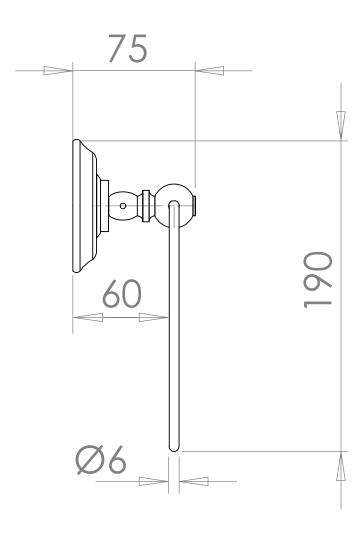

| Accessories & Fittings |            |
|------------------------|------------|
| Cambridge              | Towel ring |

We recommend that all products are purchased with the assistance of a specialist bathroom retailer and always installed by an experienced installer who is a member of a recognized association. All sizes quoted are nominal: items may vary by plus or minus 2% against the figures quoted. When planning installations where dimensions are critical, it is essential that the space allowed for individual items is physically checked. Imperial Bathrooms can not be held liable for any costs associated with items not fitting in any given area. The contents of this statement are based on information correct at the time of publication. We reserve the right to make alterations and changes in product characteristics, fixing, packaging, operation etc at any time without notice.