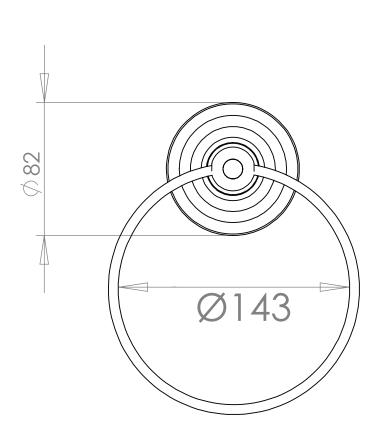

| Accessories & Fittings |            |
|------------------------|------------|
| Cambridge              | Towel ring |

We recommend that all products are purchased with the assistance of a specialist bathroom retailer and always installed by an experienced installer who is a member of a recognized association. All sizes quoted are nominal: items may vary by plus or minus 2% against the figures quoted. When planning installations where dimensions are critical, it is essential that the space allowed for individual items is physically checked. Imperial Bathrooms can not be held liable for any costs associated with items not fitting in any given area. The contents of this statement are based on information correct at the time of publication. We reserve the right to make alterations and changes in product characteristics, fixing, packaging, operation etc at any time without notice.