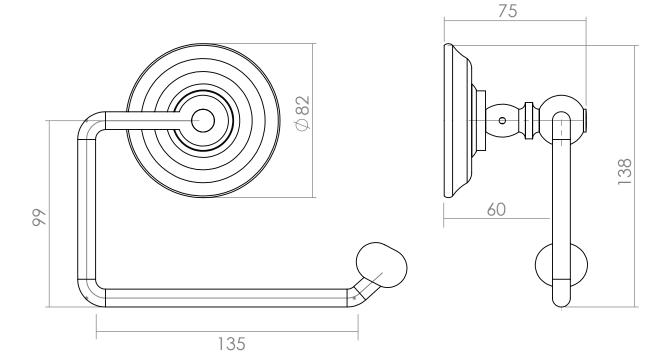

| Accessories & Fittings |                    |
|------------------------|--------------------|
| Cambridge              | Toilet Roll Holder |

We recommend that all products are purchased with the assistance of a specialist bathroom retailer and always installed by an experienced installer who is a member of a recognized association. All sizes quoted are nominal: items may vary by plus or minus 2% against the figures quoted. When planning installations where dimensions are critical, it is essential that the space allowed for individual items is physically checked. Imperial Bathrooms can not be held liable for any costs associated with items not fitting in any given area. The contents of this statement are based on information correct at the time of publication. We reserve the right to make alterations and changes in product characteristics, fixing, packaging, operation etc at any time without notice.