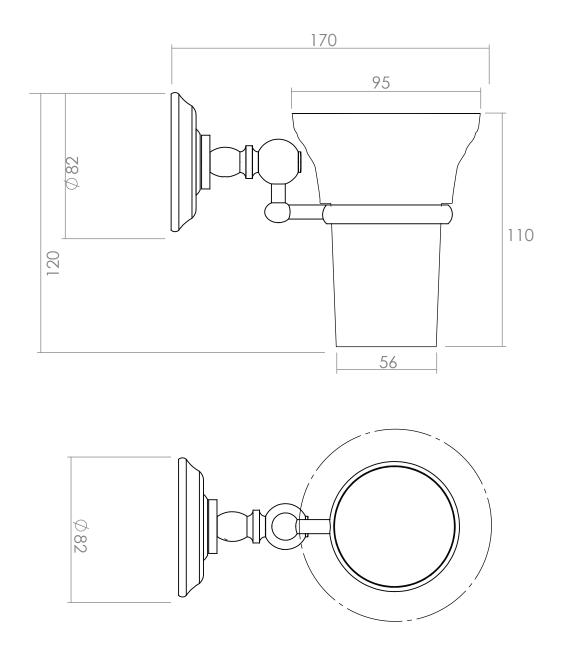

## Accessories & Fittings Cambridge Tumbler

For further information on fitting guidelines, Terms and Conditions and Warrantee details, please refer to the back of the 2008 Design Guide or contact Imperial's Customer Service team on 0870 60 61 62 3 or sales@imperial-bathrooms.co.uk