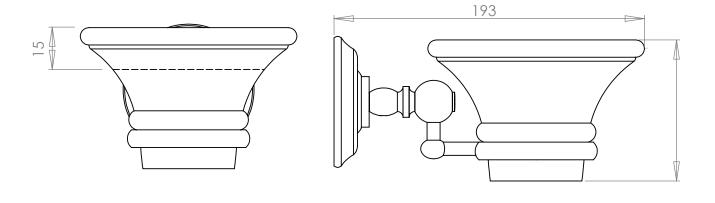

| Accessories & Fittings |                               |
|------------------------|-------------------------------|
| Cambridge              | Wall Mounted Soap Dish Holder |

We recommend that all products are purchased with the assistance of a specialist bathroom retailer and always installed by an experienced installer who is a member of a recognized association. All sizes quoted are nominal: items may vary by plus or minus 2% against the figures quoted. When planning installations where dimensions are critical, it is essential that the space allowed for individual items is physically checked. Imperial Bathrooms can not be held liable for any costs associated with items not fitting in any given area. The contents of this statement are based on information correct at the time of publication. We reserve the right to make alterations and changes in product characteristics, fixing, packaging, operation etc at any time without notice.