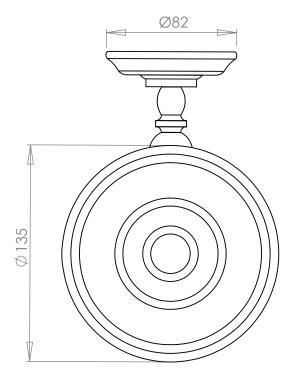

| Accessories & Fittings |                               |
|------------------------|-------------------------------|
| Cambridge              | Wall Mounted Soap Dish Holder |

We recommend that all products are purchased with the assistance of a specialist bathroom retailer and always installed by an experienced installer who is a member of a recognized association. All sizes quoted are nominal: items may vary by plus or minus 2% against the figures quoted. When planning installations where dimensions are critical, it is essential that the space allowed for individual items is physically checked. Imperial Bathrooms can not be held liable for any costs associated with items not fitting in any given area. The contents of this statement are based on information correct at the time of publication. We reserve the right to make alterations and changes in product characteristics, fixing, packaging, operation etc at any time without notice.