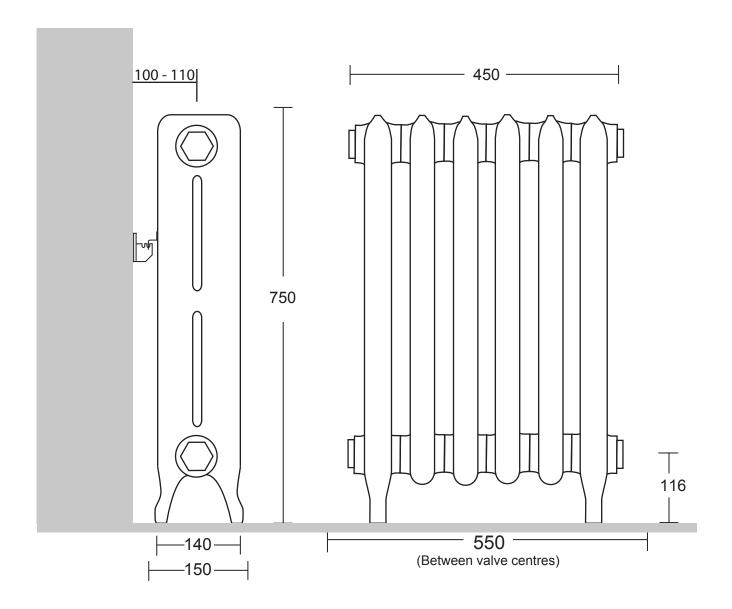

## Output 3219 BTU

We recommend that all products are purchased with the assistance of a specialist bathroom retailer and always installed by an experienced installer who is a member of a recognized association. All sizes quoted are nominal: items may vary by plus or minus 2% against the figures quoted. When planning installations where dimensions are critical, it is essential that the space allowed for individual items is physically checked. Imperial Bathrooms can not be held liable for any costs associated with items not fitting in any given area. The contents of this statement are based on information correct at the time of publication. We reserve the right to make alterations and changes in product characteristics, fixing, packaging, operation etc at any time without notice.