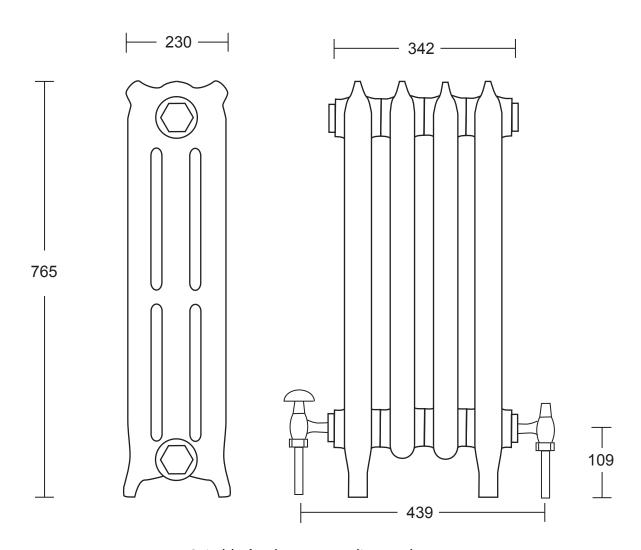

## Output 2356 BTU

We recommend that all products are purchased with the assistance of a specialist bathroom retailer and always installed by an experienced installer who is a member of a recognized association. All sizes quoted are nominal: items may vary by plus or minus 2% against the figures quoted. When planning installations where dimensions are critical, it is essential that the space allowed for individual items is physically checked. Imperial Bathrooms can not be held liable for any costs associated with items not fitting in any given area. The contents of this statement are based on information correct at the time of publication. We reserve the right to make alterations and changes in product characteristics, fixing, packaging, operation etc at any time without notice.