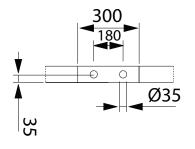

C

| Basin Stand Collection |                     |
|------------------------|---------------------|
| Cast Iron Baths        | Bentley Madera Bath |

We recommend that all products are purchased with the assistance of a specialist bathroom retailer and always installed by an experienced installer who is a member of a recognized association. All sizes quoted are nominal: items may vary by plus or minus 2% against the figures quoted. When planning installations where dimensions are critical, it is essential that the space allowed for individual items is physically checked. Imperial Bathrooms can not be held liable for any costs associated with items not fitting in any given area. The contents of this statement are based on information correct at the time of publication. We reserve the right to make alterations and changes in product characteristics, fixing, packaging, operation etc at any time without notice.