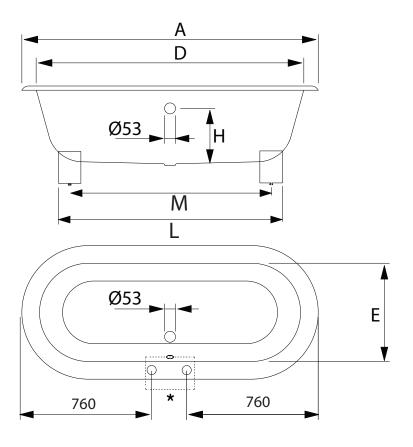

C

| Basin Stand Collection |                     |
|------------------------|---------------------|
| Cast Iron Baths        | Bentley Madera Bath |

We recommend that all products are purchased with the assistance of a specialist bathroom retailer and always installed by an experienced installer who is a member of a recognized association. All sizes quoted are nominal: items may vary by plus or minus 2% against the figures quoted. When planning installations where dimensions are critical, it is essential that the space allowed for individual items is physically checked. Imperial Bathrooms can not be held liable for any costs associated with items not fitting in any given area. The contents of this statement are based on information correct at the time of publication. We reserve the right to make alterations and changes in product characteristics, fixing, packaging, operation etc at any time without notice.