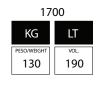

C

| Basin Stand Collection |                     |
|------------------------|---------------------|
| Cast Iron Baths        | Bentley Madera Bath |

We recommend that all products are purchased with the assistance of a specialist bathroom retailer and always installed by an experienced installer who is a member of a recognized association. All sizes quoted are nominal: items may vary by plus or minus 2% against the figures quoted. When planning installations where dimensions are critical, it is essential that the space allowed for individual items is physically checked. Imperial Bathrooms can not be held liable for any costs associated with items not fitting in any given area. The contents of this statement are based on information correct at the time of publication. We reserve the right to make alterations and changes in product characteristics, fixing, packaging, operation etc at any time without notice.