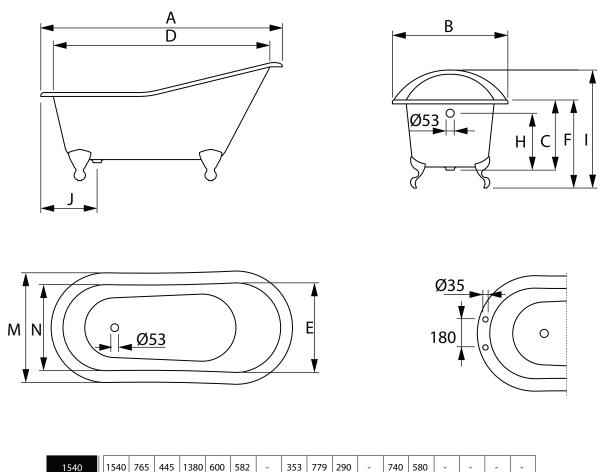

1700

1700 760 450

ABCDE

1548 608 580

F

KG

121

1540

G H

LT

180



| Bath Collection |                |                   |
|-----------------|----------------|-------------------|
|                 | Cast Iron Tubs | Ritz slipper bath |



We recommend that all products are purchased with the assistance of a specialist bathroom retailer and always installed by an experienced installer who is a member of a recognized association. All sizes quoted are nominal: items may vary by plus or minus 2% against the figures quoted. When planning installations where dimensions are critical, it is essential that the space allowed for individual items is physically checked. Imperial Bathrooms can not be held liable for any costs associated with items not fitting in any given area. The contents of this statement are based on information correct at the time of publication. We reserve the right to make alterations and changes in product characteristics, fixing, packaging, operation etc at any time without notice.

795 300

KG

125

1700

LT