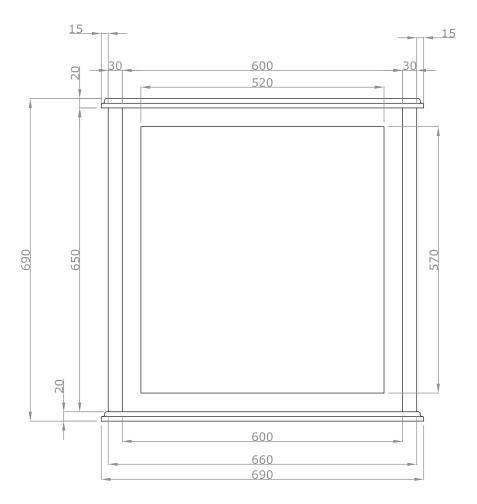

| Furniture Collection |              |
|----------------------|--------------|
| Thurlestone          | Small Mirror |

We recommend that all products are purchased with the assistance of a specialist bathroom retailer and always installed by an experienced installer who is a member of a recognized association. All sizes quoted are nominal: items may vary by plus or minus 2% against the figures quoted. When planning installations where dimensions are critical, it is essential that the space allowed for individual items is physically checked. Imperial Bathrooms can not be held liable for any costs associated with items not fitting in any given area. The contents of this statement are based on information correct at the time of publication. We reserve the right to make alterations and changes in product characteristics, fixing, packaging, operation etc at any time without notice.