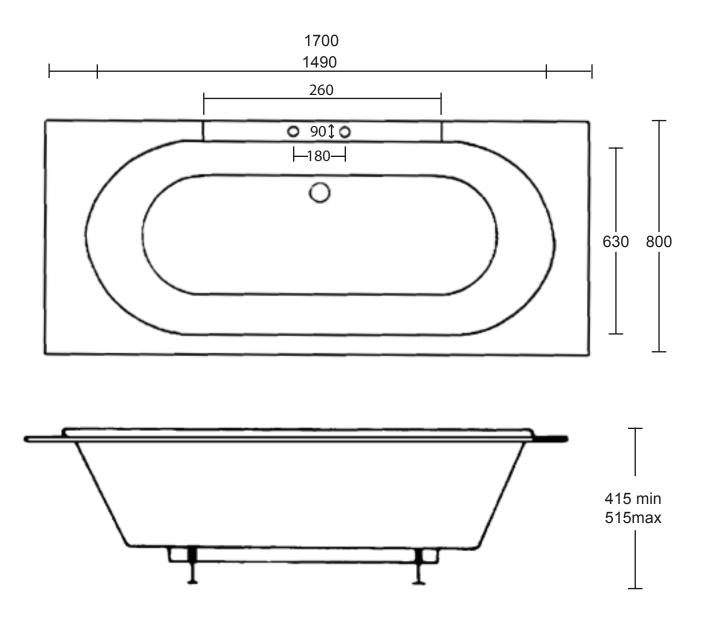

| Bath Collection |                                  |
|-----------------|----------------------------------|
| Acrylic Baths   | Windsor luxury double ended bath |

We recommend that all products are purchased with the assistance of a specialist bathroom retailer and always installed by an experienced installer who is a member of a recognized association. All sizes quoted are nominal: items may vary by plus or minus 2% against the figures quoted. When planning installations where dimensions are critical, it is essential that the space allowed for individual items is physically checked. Imperial Bathrooms can not be held liable for any costs associated with items not fitting in any given area. The contents of this statement are based on information correct at the time of publication. We reserve the right to make alterations and changes in product characteristics, fixing, packaging, operation etc at any time without notice.